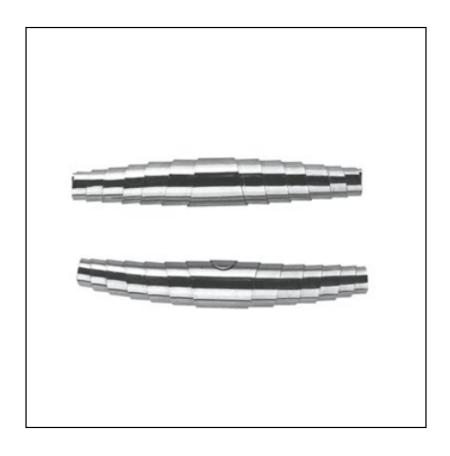

### **Felco Replacement Spring Pair 291**

Genuine Felco volute springs to keep your Felco secateurs in working order this season.

Fits Felco Model Nos: 2, 4, 7, 8, 9, 10 and 11.

Easy to fit, making your Felco Secateurs investment a sustainable one going forward.

## Felco 2-91 Replacement Springs for Models 2, 4, 7, 8, 9,10 & 11

39-58015