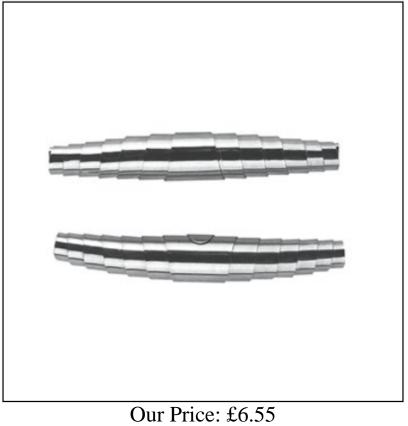

### **Felco Replacement Spring Pair 291**

Genuine Felco volute springs to keep your Felco secateurs in working order this season.

Fits Felco Model Nos: 2, 4, 7, 8, 9, 10 and 11.

Easy to fit, making your Felco Secateurs investment a sustainable one going forward.

## Felco 2-91 Replacement Springs for Models 2, 4, 7, 8, 9,10 & 11

39-58015