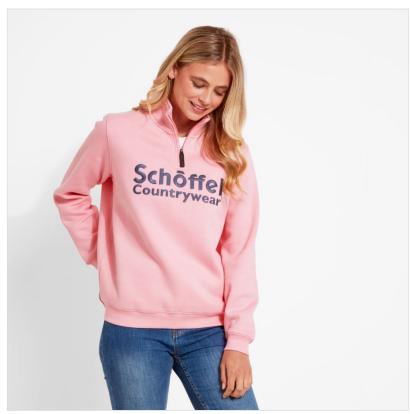

# Schoffel St Issey Ladies Sweatshirt Dusky Pink 21-38729P

### Schoffel St Issey Ladies Sweatshirt Dusky Pink

Featuring a bold contrasting heritage embroidery, the St Issey Sweatshirt offers a premium look and exceptional bulk-free warmth.

Composed of a blend of cotton and polyester, it's incredibly soft for all day comfort and remarkably durable.

Complete with a 1/4 zipper for additional ventilation as the weather warms up, leather zip pull and inner neck tape providing a lux look.

Versatile & stylish, pair with your favourite jeans, shorts, or skirt for effortless outdoor style.