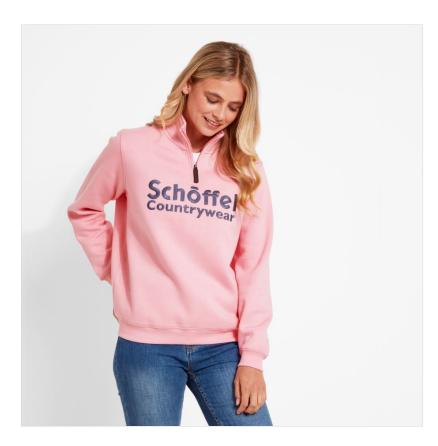

# Schoffel St Issey Ladies Sweatshirt Dusky Pink 21-38729P

### Schoffel St Issey Ladies Sweatshirt Dusky Pink

Featuring a bold contrasting heritage embroidery, the St Issey Sweatshirt offers a premium look and exceptional bulk-free warmth.

Composed of a blend of cotton and polyester, it's incredibly soft for all day comfort and remarkably durable.

Complete with a 1/4 zipper for additional ventilation as the weather warms up, leather zip pull and inner neck tape providing a lux look.

Versatile & stylish, pair with your favourite jeans, shorts, or skirt for effortless outdoor style.