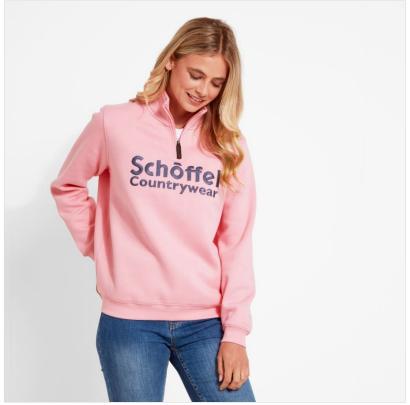

# Schoffel St Issey Ladies Sweatshirt Dusky Pink

21-38729P

Our Price: £69.95

### Schoffel St Issey Ladies Sweatshirt Dusky Pink

Featuring a bold contrasting heritage embroidery, the St Issey Sweatshirt offers a premium look and exceptional bulk-free warmth.

Composed of a blend of cotton and polyester, it's incredibly soft for all day comfort and remarkably durable.

Complete with a 1/4 zipper for additional ventilation as the weather warms up, leather zip pull and inner neck tape providing a lux look.

Versatile & stylish, pair with your favourite jeans, shorts, or skirt for effortless outdoor style.