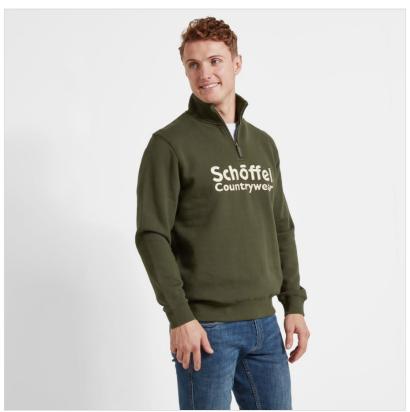

#### Schoffel Bude Men's Sweatshirt Forest

The Bude Sweatshirt is the perfect extra layer for seasonal adventures, countryside hikes and everything in between.

Beautifully crafted from a blend of Cotton & Polyester, an exceptionally soft fusion that's naturally moisture-wicking and provides an excellent range of mobility.

Featuring a 1/4 YKK zip for easy wear & quick ventilation during warmer weather adventures, it's smartly finished with Schöffel-branded neck tape and heritage embroidery adding a luxurious look.

Ultralight, versatile and incredibly stylish, an everyday sweatshirt that's anything but...