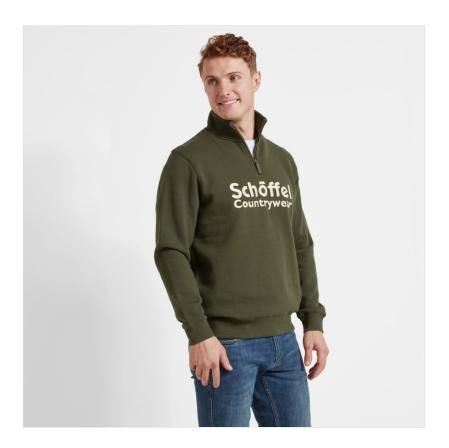

#### Schoffel Bude Men's Sweatshirt Forest

The Bude Sweatshirt is the perfect extra layer for seasonal adventures, countryside hikes and everything in between.

Beautifully crafted from a blend of Cotton & Polyester, an exceptionally soft fusion that's naturally moisture-wicking and provides an excellent range of mobility.

Featuring a 1/4 YKK zip for easy wear & quick ventilation during warmer weather adventures, it's smartly finished with Schöffel-branded neck tape and heritage embroidery adding a luxurious look.

Ultralight, versatile and incredibly stylish, an everyday sweatshirt that's anything but...