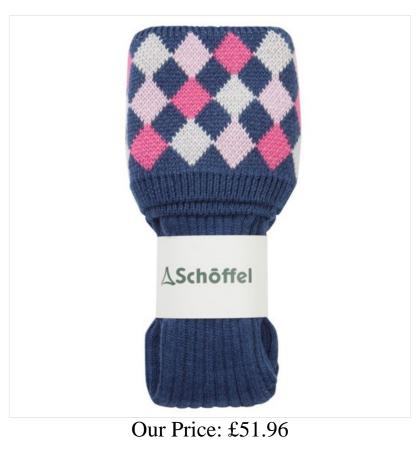

## Schoffel Ptarmigan II Ladies Socks Indigo

Crafted from a fine blend of Merino wool, the Schoffel Ptarmigan Ladies Sock is incredibly soft and warm whilst being highly breathable too.

The addition of Lycra to the wool blend gives just the right amount of stretch to ensure the perfect fit and features a classic diamond design on the rolled cuff.

Adding a subtle pop of colour to your country wardrobe and sure to stand you out from the crowd, team with boots or wellies and your favourite tweed jacket this season. Shoe Sizes: Small (3-5) & M (6-8).