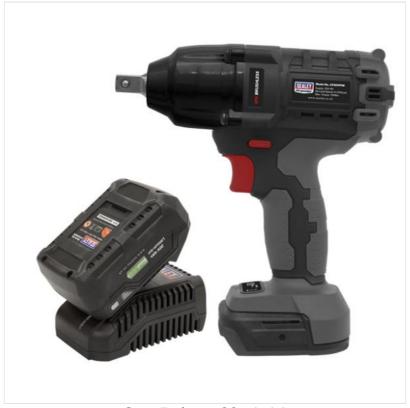

### 20V 4Ah SV20 Series 1/2"Sq Drive Brushless Impact Wrench Kit

Offering a one battery fits all solution, keeping costs down without compromising on performance.

Powerful, lightweight cordless Impact Wrench.

Durable double injection composite housing with soft grip.

Produces torque of up to 700Nm.

Brushless motor for improved performance and less maintenance.

Variable speed trigger switch for easy control.

Forward, reverse and trigger lock.

Fitted with electronic brake.

Kit includes: SV20 Series Brushless Impact Wrench, Power Tool Battery 20V 4Ah Lithium-ion & Charger plus CP1200CB Canvas Tool Storage Bag.

Like this Sealey Cordless Impact Wrench Kit? Why not click here to browse our extensive Tools & Equipment range.