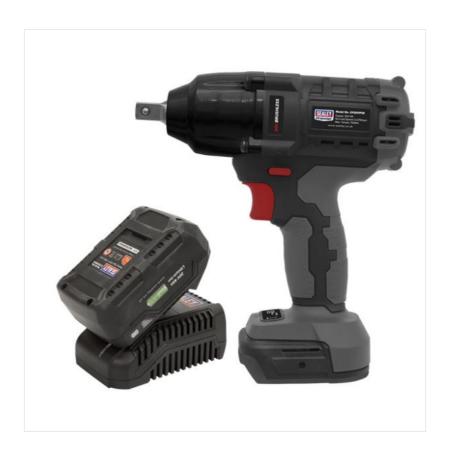

### 20V 4Ah SV20 Series 1/2"Sq Drive Brushless Impact Wrench Kit

Offering a one battery fits all solution, keeping costs down without compromising on performance.

Powerful, lightweight cordless Impact Wrench.

Durable double injection composite housing with soft grip.

Produces torque of up to 700Nm.

Brushless motor for improved performance and less maintenance.

Variable speed trigger switch for easy control.

Forward, reverse and trigger lock.

Fitted with electronic brake.

Kit includes: SV20 Series Brushless Impact Wrench, Power Tool Battery 20V 4Ah Lithium-ion & Charger plus CP1200CB Canvas Tool Storage Bag.

Like this Sealey Cordless Impact Wrench Kit? Why not click here to browse our extensive Tools & Equipment range.