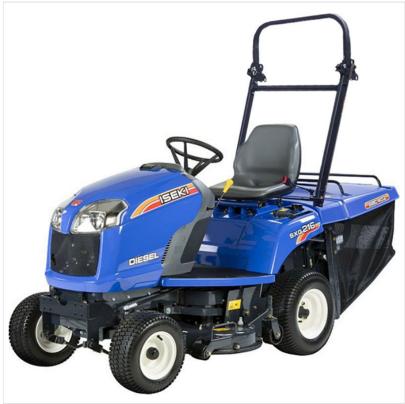

### Iseki SXG216+ Garden Tractor

The SXG Range is the ultimate in cut and collection mowers, with the ability to perform exceptionally even in the wet conditions, allowing you to work without the weather restricting you. Whether you are mowing your lawn, an estate or numerous contracts the versatile ISEKI SXG range of mowers cut and collect leaving a superior finish.

### Attributes

| Technical Data         |                                                                                            |
|------------------------|--------------------------------------------------------------------------------------------|
| Fuel                   | Diesel                                                                                     |
| Transmission           | Hydrostatic Transmission                                                                   |
| Collection<br>Capacity | Electric tip, 320 Litres                                                                   |
| Width of cut           | 40? (103cm)                                                                                |
| Cutting height range   | 30 – 120mm                                                                                 |
| Engine size            | 13.5hp/688cc 2 Cylinder Diesel                                                             |
| Dimensions             | Length – 2.48cm Width – 1.07m Height 2.04<br>(To top of ROPS frame) 1.77m (ROPS<br>folded) |
| Safety features        | ROPS Frame (Roll Over Protection<br>Structure) and Seatbelt                                |