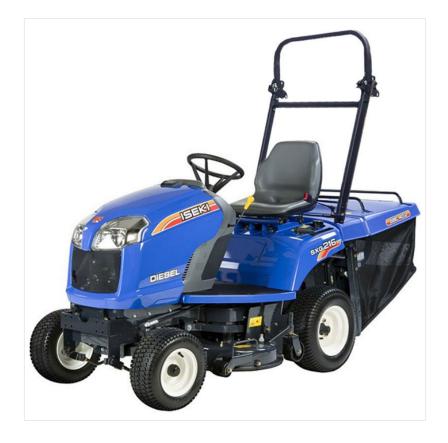

### Iseki SXG216+ Garden Tractor

The SXG Range is the ultimate in cut and collection mowers, with the ability to perform exceptionally even in the wet conditions, allowing you to work without the weather restricting you. Whether you are mowing your lawn, an estate or numerous contracts the versatile ISEKI SXG range of mowers cut and collect leaving a superior finish.

### Attributes

| Technical Data         |                                                                                            |
|------------------------|--------------------------------------------------------------------------------------------|
| Fuel                   | Diesel                                                                                     |
| Transmission           | Hydrostatic Transmission                                                                   |
| Collection<br>Capacity | Electric tip, 320 Litres                                                                   |
| Width of cut           | 40? (103cm)                                                                                |
| Cutting height range   | 30 – 120mm                                                                                 |
| Engine size            | 13.5hp/688cc 2 Cylinder Diesel                                                             |
| Dimensions             | Length – 2.48cm Width – 1.07m Height 2.04<br>(To top of ROPS frame) 1.77m (ROPS<br>folded) |
| Safety features        | ROPS Frame (Roll Over Protection<br>Structure) and Seatbelt                                |