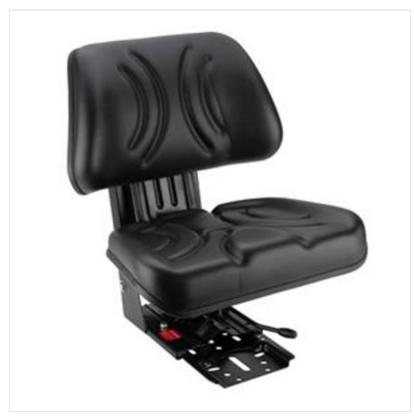

# Granit 24000067 Black PVC Tractor Seat

### **Granit 24000067 Black PVC Tractor Seat**

Seat with mechanical suspension and suspension regulation for weights of 50 to 120kg. Longitudinal adjustment: 150mm. Suspension travel: 80mm.

Weight: 15.83kg.