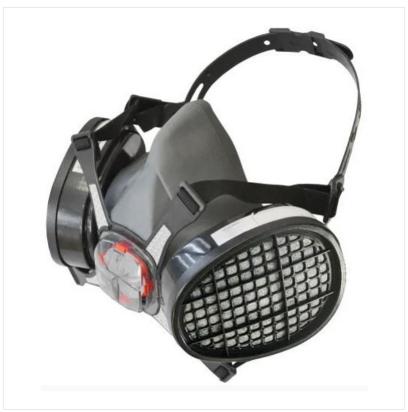

### Scan Twin Half Mask Respirator & Cartridges

Offering maximum protection and comfort, this premium half mask has an extra wide sealing surface for unparalleled comfort and fit.

Manufactured from hypo-allergenic thermoplastic rubber with a wide adjustable elastic strap and fully adjustable four point cradle suspension.

The low profile angular filter design allows for minimum visual impairment whilst the low resistance exhalation valve allows for easy breathing.

Conforms to EN 140:1998.

Supplied with 2 x A1 Cartridges for organic vapours and gases, conforming to EN 14387:2004 + A1:2008.