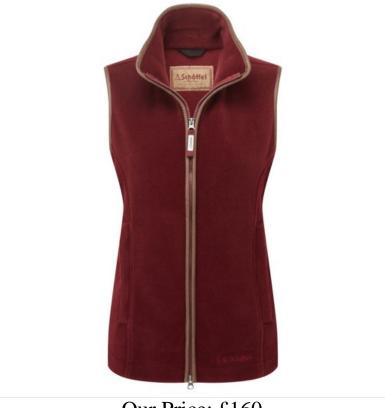

## Schoffel Lyndon Ladies Fleece Gilet Claret

Created from premium Pontertorto fleece, this sleeveless design provides warmth without restricting breathability plus feels drastically lighter than its rivals.

Featuring contrast signature trim, zip secure pockets and an adjustable half drawcord waist for a more feminine silhouette, this Schoffle gilet will have you reaching for no other.

Styling is true to size, however if you wish to achieve a more fitted look, we suggest you consider a size smaller. Model is UK size 10 and is wearing UK size 8.