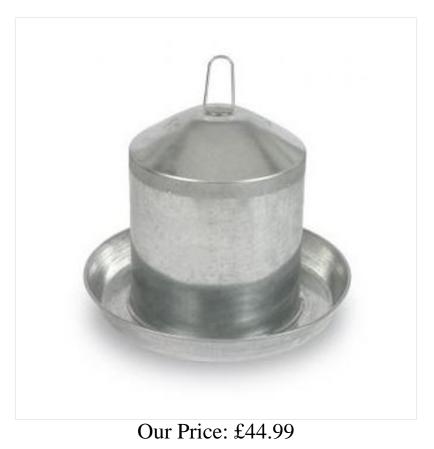

## **Stainless Steel Poultry Drinker 4L**

Manufactured from stainless steel then Galvanised to protect from rot & rust, this poultry drinker can store up to 4L of water.

Easy to fill at the base and fitted with a suspension ring for carrying & optional hanging.

Also available in 8L.

Like this Galvanised Water Feeder? Why not take a look at our complete Agricultural range.

To keep up to date with our latest news, offers and promotions; be sure to join us on Facebook & Instagram.