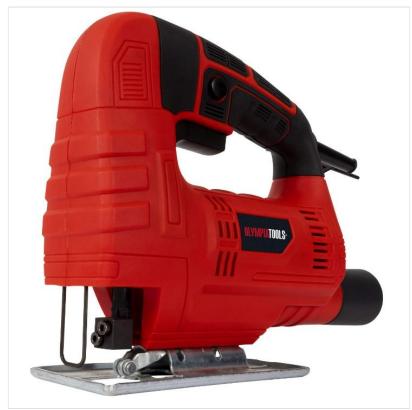

### Olympia OLP?OLPJS450 450W Jigsaw

This super affordable Jigsaw has a powerful motor with an adjustable steel base allowing for bevel cuts up to 45°.

Dust extraction is possible via the adaptor supplied, enabling you to keep the workplace clean and free of debris.

Fitted with an ergonomic soft grip for increased user comfort.

Specifications:

Input Power: 450W. Strokes at No Load: 3,000/min. Stroke Length: 18mm. Bevel Capacity: 45°.

Capacity: Steel 6mm, Wood 55mm.

Weight: 2.0kg.