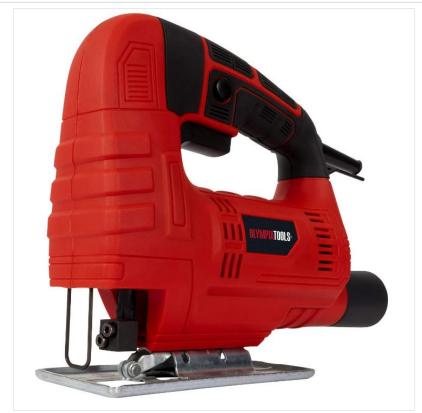

### Olympia OLP?OLPJS450 450W Jigsaw

This super affordable Jigsaw has a powerful motor with an adjustable steel base allowing for bevel cuts up to 45°.

Dust extraction is possible via the adaptor supplied, enabling you to keep the workplace clean and free of debris.

Fitted with an ergonomic soft grip for increased user comfort.

Specifications:

Input Power: 450W. Strokes at No Load: 3,000/min. Stroke Length: 18mm. Bevel Capacity: 45°.

Capacity: Steel 6mm, Wood 55mm.

Weight: 2.0kg.