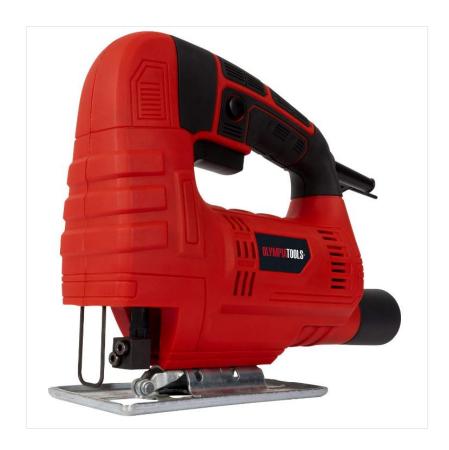

### Olympia OLP?OLPJS450 450W Jigsaw

This super affordable Jigsaw has a powerful motor with an adjustable steel base allowing for bevel cuts up to 45°.

Dust extraction is possible via the adaptor supplied, enabling you to keep the workplace clean and free of debris.

Fitted with an ergonomic soft grip for increased user comfort.

Specifications:

Input Power: 450W. Strokes at No Load: 3,000/min. Stroke Length: 18mm. Bevel Capacity: 45°.

Capacity: Steel 6mm, Wood 55mm.

Weight: 2.0kg.