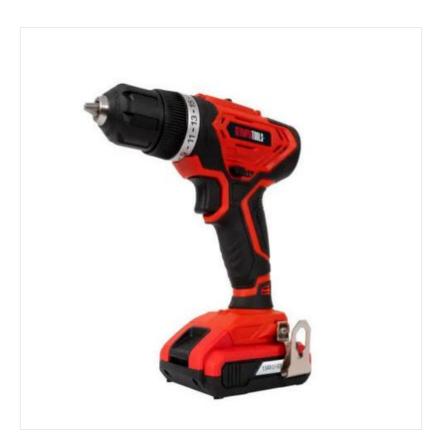

### Olympia OLPDD20VLI 20V 1.5Ah Li-ion Cordless Drill Driver

This affordable cordless drill driver is equipped with a 2 speed gearbox plus variable speed controls for a wide range of applications.

Other features include an LED work light, ideal for use in dark or in confined spaces as well as battery charge LED indicator.

Equipped with an ergonomic soft grip handle for added comfort & control.

Supplied with 1 x 20V 1.5Ah Li-ion Battery, 1 x Charger & Belt Clip.

Weight: 1.40kg

Like this Olympia Cordless Drill Driver? Why not browse our complete Power Tools range.