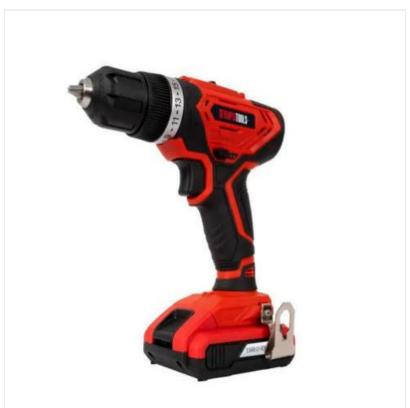

### Olympia OLPDD20VLI 20V 1.5Ah Li-ion Cordless Drill Driver

This affordable cordless drill driver is equipped with a 2 speed gearbox plus variable speed controls for a wide range of applications.

Other features include an LED work light, ideal for use in dark or in confined spaces as well as battery charge LED indicator.

Equipped with an ergonomic soft grip handle for added comfort & control.

Supplied with 1 x 20V 1.5Ah Li-ion Battery, 1 x Charger & Belt Clip.

Weight: 1.40kg

Like this Olympia Cordless Drill Driver? Why not browse our complete Power Tools range.