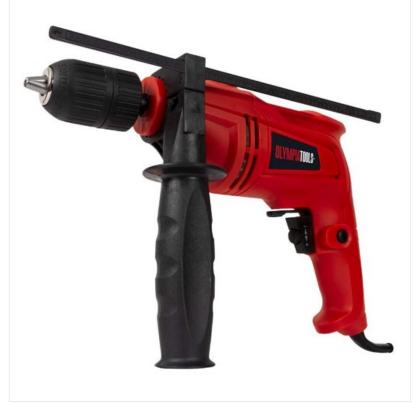

### Olympia OLPHD600 600W Hammer Drill

With a powerful motor this affordable, easy to use hammer drill offers both hammer & rotary drilling.

It has a variable speed pre-selection dial plus forward & reverse rotation.

Input Power: 600W No Load Speed: 0-3,000/min. Impact Rate: 0-50,400/bpm Chuck: 13mm (1/2in) Keyless

Capacity: Masonry 13mm, Steel 10mm, Wood 20mm

Supplied with an additional side handle and depth gauge.