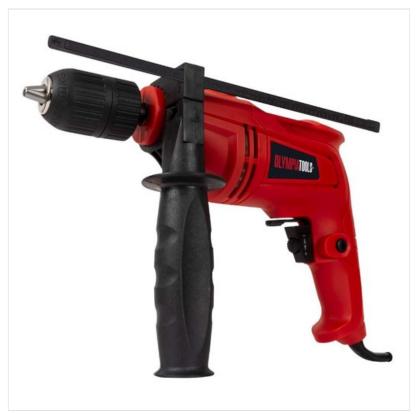

### Olympia OLPHD600 600W Hammer Drill

With a powerful motor this affordable, easy to use hammer drill offers both hammer & rotary drilling.

It has a variable speed pre-selection dial plus forward & reverse rotation.

Input Power: 600W No Load Speed: 0-3,000/min. Impact Rate: 0-50,400/bpm Chuck: 13mm (1/2in) Keyless

Capacity: Masonry 13mm, Steel 10mm, Wood 20mm

Supplied with an additional side handle and depth gauge.