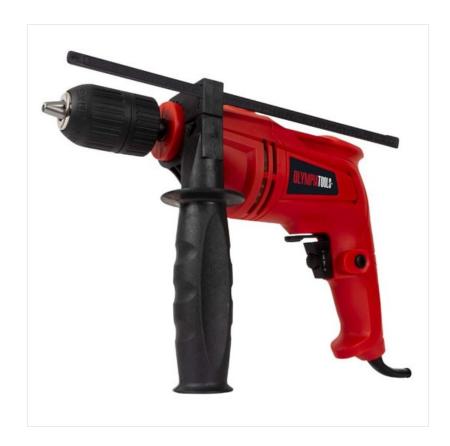

### Olympia OLPHD600 600W Hammer Drill

With a powerful motor this affordable, easy to use hammer drill offers both hammer & rotary drilling.

It has a variable speed pre-selection dial plus forward & reverse rotation.

Input Power: 600W No Load Speed: 0-3,000/min. Impact Rate: 0-50,400/bpm Chuck: 13mm (1/2in) Keyless

Capacity: Masonry 13mm, Steel 10mm, Wood 20mm

Supplied with an additional side handle and depth gauge.