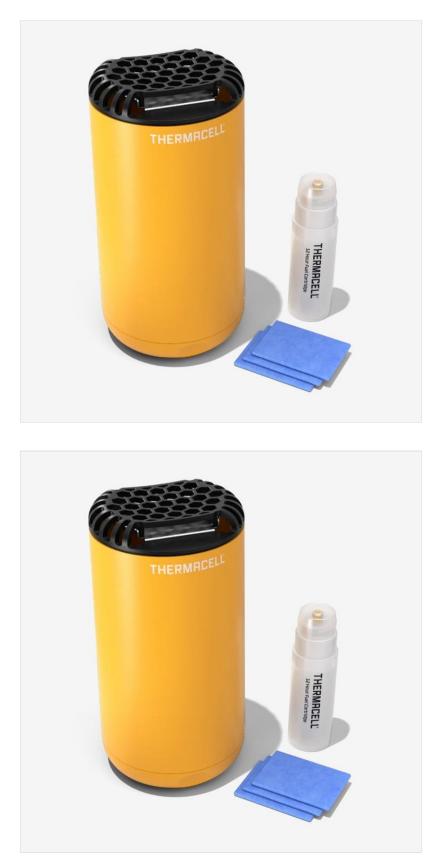

#### Thermacell Halo Mini Mosquito & Midge Protector Citrus

Creating a 20m<sup>2</sup> protection zone, the Halo Mini effectively deals with midges and small flying insects from the backyard to the great outdoors.

Enjoy maximum protection in 15 minutes, a must have accessory for Al Fresco entertaining and living life outdoors to the max.

Overall dimensions: 16 x 8.3cm.

Contents: 1 x Portable Repeller, 3 x Repellent Mats, 1 x 12 hour fuel cartridge.