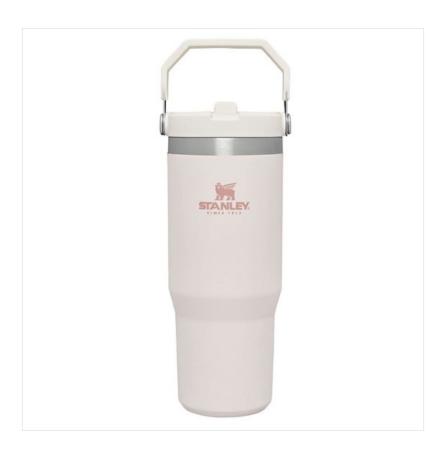

### Stanley Ice Flow Flip Straw Tumbler .89L Rose Quartz

Bold & colourful to keep you hydrated in a fully functional style, this flask delivers 12 hours Cold, 48 Hours Iced.

Relentlessly reliable day in and day out, keep yourself refreshed and energised whether on the road to work or out on an adventure.

It has a built-in flip straw for easy, effortless sipping and snap it shut, to keep your drink fully leakproof and extra cold for hours.

Ideal for vehicle cup holders (treadmills and spin cycles, too!), plus the folding handle lets you quickly grab and go.

Built for life, Stanley Bottles have survived -70 degree wind chill, speeding bullets, 4000ft drops & category 5 hurricanes.

Overall dimensions: 24.8 x 10.4cm.

Also available in Guava, Iris & Charcoal.

Like this Stanley Ice Flow Flip Tumbler? Why not browse other practical solutions in our Home & Garden range.