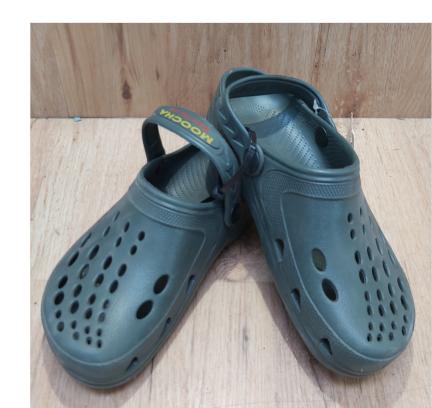

### Skee-tex Moochas Lightweight Shoe Green

Flexible, floatable and water durable, these lightweight shoes are so comfortable, you will hardly notice them on your feet. Ideal for wearing on the bank or quick to put on when jumping out the bivvy to get that all important bite! The perfect stash beside the back door too as equally easy to slip into for gardening & other household chores. Like these <u>Skee-tex</u> Moochas Shoe? Why not take a look at more products in our Ladies & Men's Footwear Collections. To keep up to date with our latest news, offers and promotions; be sure to join us on Facebook & Instagram.