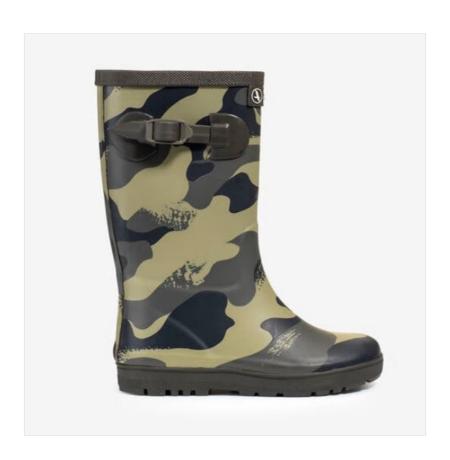

### Aigle Woody Pop PT2 Children's Wellington Boots Camo-Kaki

# Aigle Woody Pop PT2 Children's Wellington Boots Camo-Kaki

20-20234P

Our Price: £29

### Aigle Woody Pop PT2 Children's Wellington Boots Camo-Kaki

Perfect for fun & adventures come rain or shine, these super quality boots assure warm, dry feet whatever the weather or activity.

Made of natural rubber to ensure total waterproofing, little ones will love the notched soles that leave leaf prints on wet paths; enough to have a big smileS when the sky is grev!