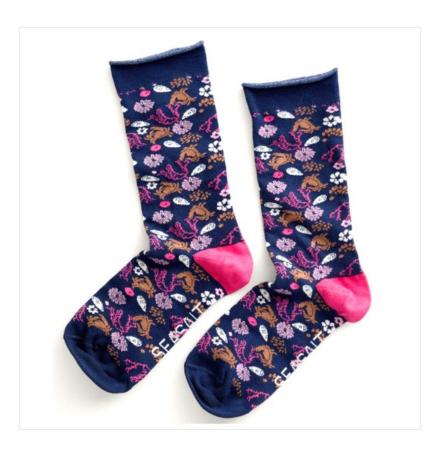

### Seasalt Women's Bamboo Arty Socks Salt Myth Maritime

Crafted in breathable bamboo that's warm in winter and cool in summer, these ankle length socks feature soft toe seams for extra comfort .

Finished with branded soles and comfy, rolled-edge cuffs, choose from a range of unique designs, inspired by the Cornish Coast & Countryside.

Mix: 78% Bamboo (derived viscose), 21% Polyamide, 1% Elastane.

Ladies Shoe Size: 4-7.

Machine wash at 30°C.

Like these Seasalt Bamboo Arty Singles? Take a peek at more fun styles in our extensive Accessories collection.