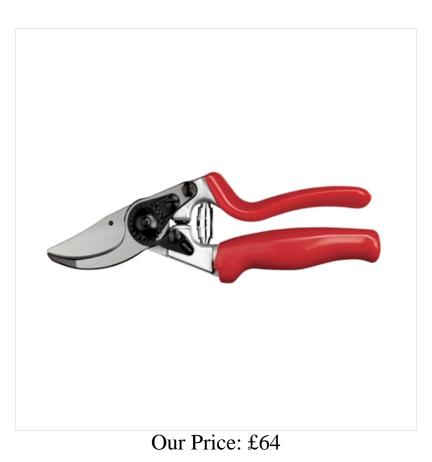

## **Felco No7 Bypass Secateurs**

Superb ergonomic bypass secateurs designed for the professional and features a rotating handle that revolves on its axis. Allowing the fingers to move naturally, blistering & hand fatigue that so often accompany prolonged pruning work is significantly reduced.

The unique swivel action requires up to thirty percent less effort than conventional models and offers maximum comfort on continuous pruning. The swivelling handle may feel strange at first but you'll quickly come to wonder how you ever lived without it.