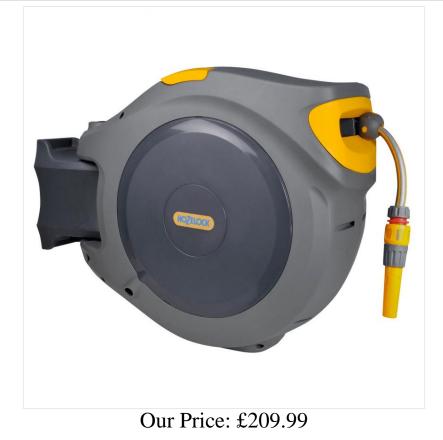

#### Hozelock 2595 Auto Reel with Hose (40m)

The Hose that puts itself away, this enclosed Compact Reel is assembled with 40m of Multi-purpose Hose.

Strong & robust, it will withstand hard-wearing gardening tasks time after time and features a clever mechanism that automatically rewinds your hose without any effort!

Clean, tidy & protected, the Auto Reel neatly stores and protects the hose in a tough, UV resistant Polypropylene case, ensuring the hose remains protected.

Other key benefits includes all the necessary parts you need to get watering straight away plus a wall bracket that allows the Auto Reel to pivot 180° so you can reach every part of your garden.