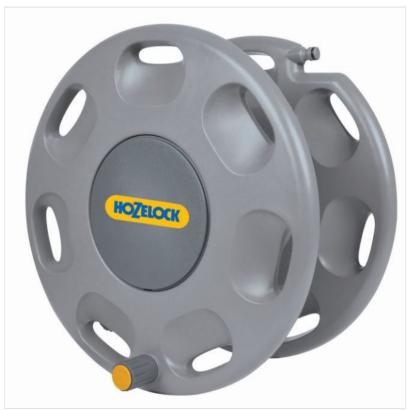

### Hozelock 2390 Wall Mounted Hose Reel 60mt Capacity

Perfect for keeping your hose neat and tidy, this wall mounted hose reel has a total capacity of 60m of 12.5mm hose (hose not included).

Strong and robust, it's made with the highest quality materials to withstand hard-wearing gardening tasks, time after time.

#### **Key Benefits Include:**

- A hard wearing reel, perfect for storing your hose away neatly
- Includes universal a hose guide & corner bracket
- Reduces hose kinking and tangling, ensuring the life of your hose

Fittings included.

Like this Hozelock Hose Reel ? Why not browse more Water Storage & Delivery for gardeners & professionals alike.

To keep up to date with our latest news, offers and promotions; be sure to join us on Facebook & Instagram.