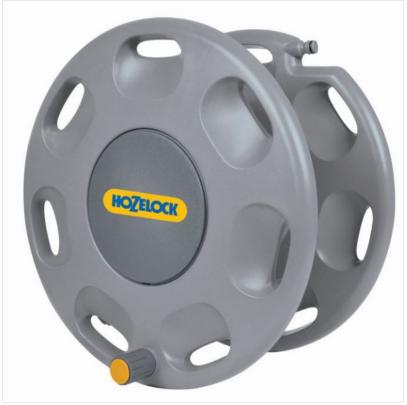

### Hozelock 2390 Wall Mounted Hose Reel 60mt Capacity

Perfect for keeping your hose neat and tidy, this wall mounted hose reel has a total capacity of 60m of 12.5mm hose (hose not included).

Strong and robust, it's made with the highest quality materials to withstand hard-wearing gardening tasks, time after time.

#### **Key Benefits Include:**

- A hard wearing reel, perfect for storing your hose away neatly
- Includes universal a hose guide & corner bracket
- Reduces hose kinking and tangling, ensuring the life of your hose

Fittings included.

Like this Hozelock Hose Reel ? Why not browse more Water Storage & Delivery for gardeners & professionals alike.

To keep up to date with our latest news, offers and promotions; be sure to join us on Facebook & Instagram.