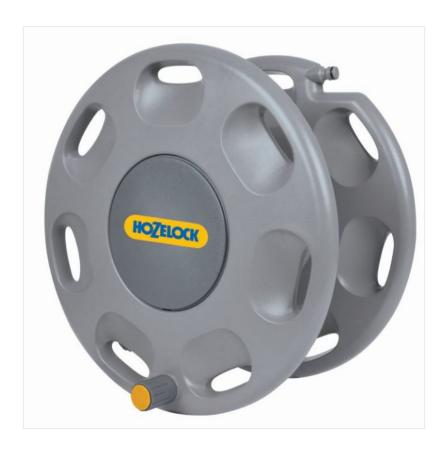

### Hozelock 2390 Wall Mounted Hose Reel 60mt Capacity

Perfect for keeping your hose neat and tidy, this wall mounted hose reel has a total capacity of 60m of 12.5mm hose (hose not included).

Strong and robust, it's made with the highest quality materials to withstand hard-wearing gardening tasks, time after time.

#### **Key Benefits Include:**

- A hard wearing reel, perfect for storing your hose away neatly
- Includes universal a hose guide & corner bracket
- Reduces hose kinking and tangling, ensuring the life of your hose

Fittings included.

Like this Hozelock Hose Reel ? Why not browse more Water Storage & Delivery for gardeners & professionals alike.

To keep up to date with our latest news, offers and promotions; be sure to join us on Facebook & Instagram.