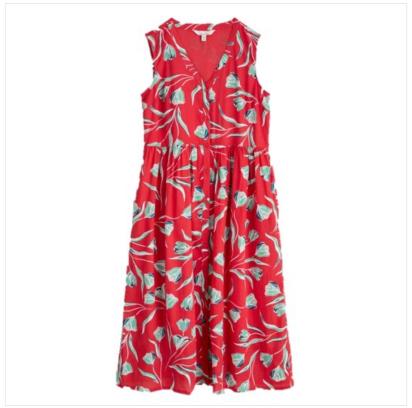

### Seasalt Shale Way Sleeveless Dress Painted Tulips Tomato

A dress that will take you from beach sunrise to your final sundowner, through cobbled lanes and sun baked coastal paths.

We love the simple shape: button-through, with a fitted top and a curved, gathered waist.

Elegant yet versatile, wear with sandals, then heels and statement jewellery for evenings al fresco.

Due to the relaxed fit of this style, some customers have preferred a size smaller than usual.

UK Sizes: 08 - 18.