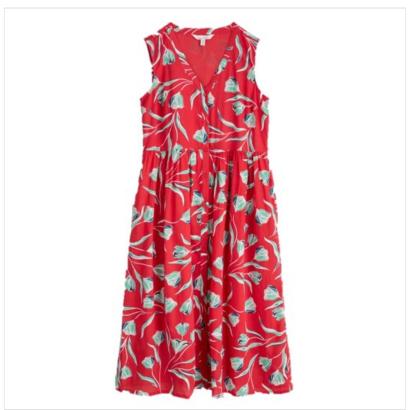

### Seasalt Shale Way Sleeveless Dress Painted Tulips Tomato

A dress that will take you from beach sunrise to your final sundowner, through cobbled lanes and sun baked coastal paths.

We love the simple shape: button-through, with a fitted top and a curved, gathered waist.

Elegant yet versatile, wear with sandals, then heels and statement jewellery for evenings al fresco.

Due to the relaxed fit of this style, some customers have preferred a size smaller than usual.

UK Sizes: 08 - 18.