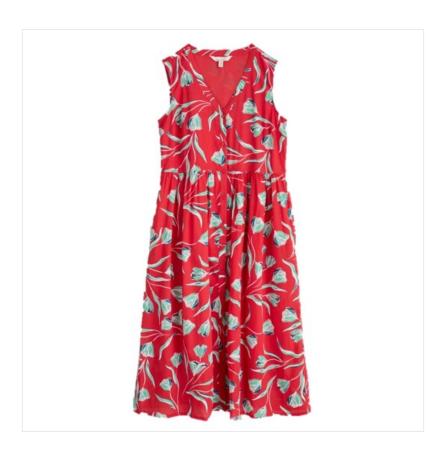

### Seasalt Shale Way Sleeveless Dress Painted Tulips Tomato

A dress that will take you from beach sunrise to your final sundowner, through cobbled lanes and sun baked coastal paths.

We love the simple shape: button-through, with a fitted top and a curved, gathered waist.

Elegant yet versatile, wear with sandals, then heels and statement jewellery for evenings al fresco.

Due to the relaxed fit of this style, some customers have preferred a size smaller than usual.

UK Sizes: 08 - 18.