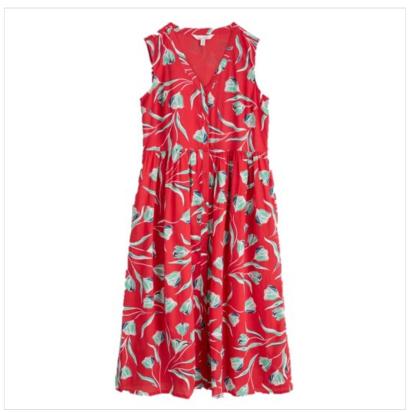

### Seasalt Shale Way Sleeveless Dress Painted Tulips Tomato

A dress that will take you from beach sunrise to your final sundowner, through cobbled lanes and sun baked coastal paths.

We love the simple shape: button-through, with a fitted top and a curved, gathered waist.

Elegant yet versatile, wear with sandals, then heels and statement jewellery for evenings al fresco.

Due to the relaxed fit of this style, some customers have preferred a size smaller than usual.

UK Sizes: 08 - 18.