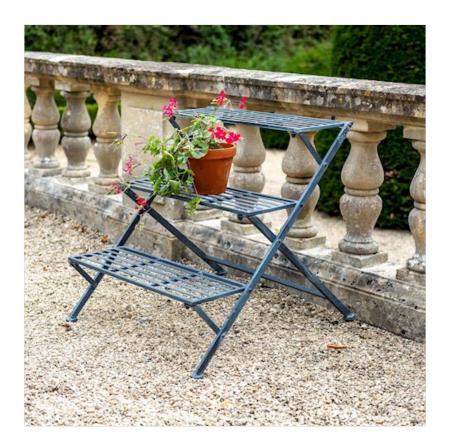

### **Ascalon Antique Grey Etager-A-Fleur**

This elegant etager is the perfect way to display favourite plants and flowers, as well as lanterns and other ornaments. Ideal for a patio or conservatory, the classic slatted design combines both style and function.

Measuring 31 x 14.5 x 48 / 26 x 12 x 41 (cm).

 $\label{like this Ascalon Etager? Why not browse the FULL COLLECTION to create your perfect outdoor retreat. \\$ 

To keep up to date with our latest news, offers and promotions; be sure to join us on Facebook & Instagram.