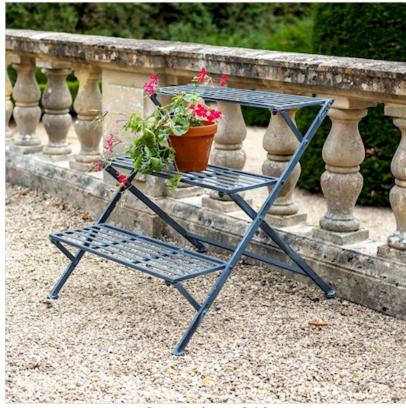

### **Ascalon Antique Grey Etager-A-Fleur**

This elegant etager is the perfect way to display favourite plants and flowers, as well as lanterns and other ornaments. Ideal for a patio or conservatory, the classic slatted design combines both style and function.

Measuring 31 x 14.5 x 48 / 26 x 12 x 41 (cm).

 $\label{like this Ascalon Etager? Why not browse the FULL COLLECTION to create your perfect outdoor retreat. \\$ 

To keep up to date with our latest news, offers and promotions; be sure to join us on Facebook & Instagram.