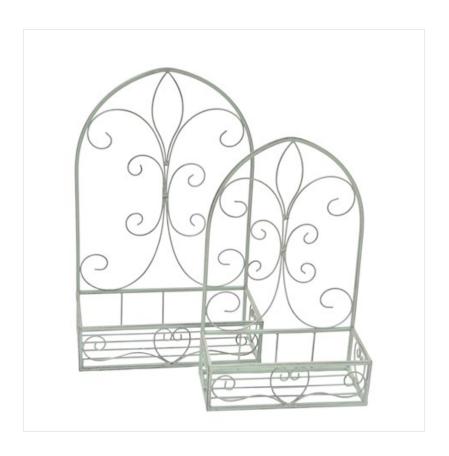

### Ascalon Hearts Wall Planters (Set of 2) Sage Green

This set of beautifully ornate wall-mounted pot holders is a beautiful way to display plants and flowers.

With its quirky shape and light green vintage finish, it makes a wonderful focal point for a plain wall, particularly when filled with cheerful cyclamen or geraniums. Measuring 31 x 14.5 x 48 / 26 x 12 x 41 (cm)