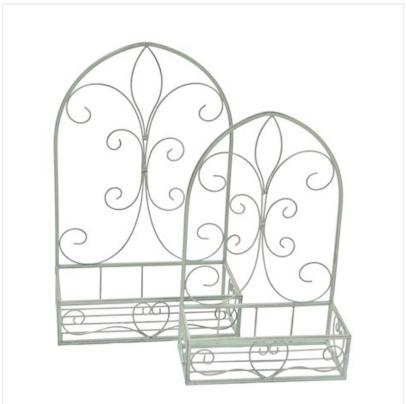

### Ascalon Hearts Wall Planters (Set of 2) Sage Green

This set of beautifully ornate wall-mounted pot holders is a beautiful way to display plants and flowers.

With its quirky shape and light green vintage finish, it makes a wonderful focal point for a plain wall, particularly when filled with cheerful cyclamen or geraniums. Measuring 31 x 14.5 x 48 / 26 x 12 x 41 (cm)