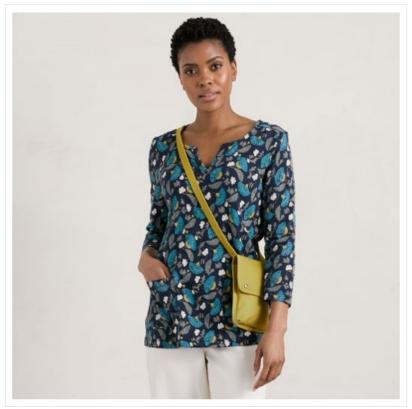

### Seasalt Gypsophilia Notch Neck Top Inky Brocade Maritime

This Gypsophilia Top is made from soft organic cotton jersey in a unique Seasalt print.

Designed for a relaxed fit and styled with 3/4 sleeves, notch V neck and two front patch pockets.