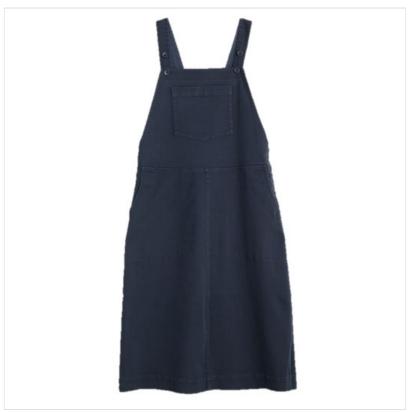

### **Seasalt Wave Shape Pinafore Dress Maritime**

Woven from a supple cotton blend, this pinafore dress is perfect for layering with your favourite T-shirts or Breton stripes.

Functional side buttons add interest and are super practical to help you slip this style on and off.

Deep pockets on the front and a large pocket on the chest finish the look for what has to be the easiest to wear style this spring.

UK Sizes: 10 - 18.

Machine Wash @ 30C.

 $\hbox{Like this Seasalt Pinafore Dress? Why not browse more styles in our extensive $\textbf{Dresses \& Skirts}$ collection. } \\$ 