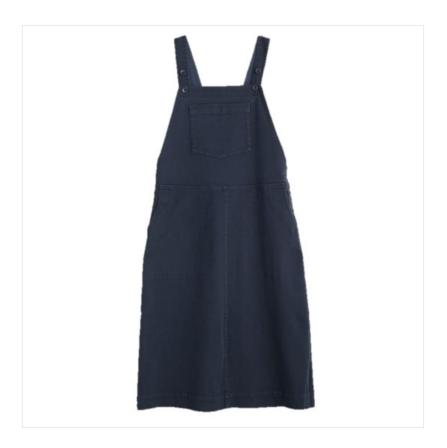

### **Seasalt Wave Shape Pinafore Dress Maritime**

Woven from a supple cotton blend, this pinafore dress is perfect for layering with your favourite T-shirts or Breton stripes.

Functional side buttons add interest and are super practical to help you slip this style on and off.

Deep pockets on the front and a large pocket on the chest finish the look for what has to be the easiest to wear style this spring.

UK Sizes: 10 - 18.

Machine Wash @ 30C.

 $\hbox{Like this Seasalt Pinafore Dress? Why not browse more styles in our extensive $\textbf{Dresses \& Skirts}$ collection. } \\$ 