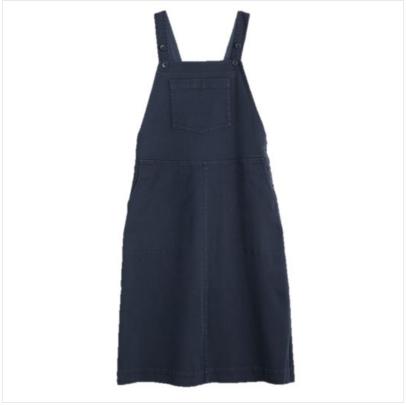

### **Seasalt Wave Shape Pinafore Dress Maritime**

Woven from a supple cotton blend, this pinafore dress is perfect for layering with your favourite T-shirts or Breton stripes.

Functional side buttons add interest and are super practical to help you slip this style on and off.

Deep pockets on the front and a large pocket on the chest finish the look for what has to be the easiest to wear style this spring.

UK Sizes: 10 - 18.

Machine Wash @ 30C.

 $\hbox{Like this Seasalt Pinafore Dress? Why not browse more styles in our extensive $\textbf{Dresses \& Skirts}$ collection. } \\$ 