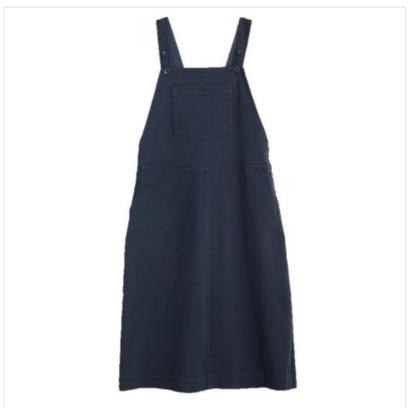

### **Seasalt Wave Shape Pinafore Dress Maritime**

Woven from a supple cotton blend, this pinafore dress is perfect for layering with your favourite T-shirts or Breton stripes.

Functional side buttons add interest and are super practical to help you slip this style on and off.

Deep pockets on the front and a large pocket on the chest finish the look for what has to be the easiest to wear style this spring.

UK Sizes: 10 - 18.

Machine Wash @ 30C.

 $\hbox{Like this Seasalt Pinafore Dress? Why not browse more styles in our extensive $\textbf{Dresses \& Skirts}$ collection. } \\$ 