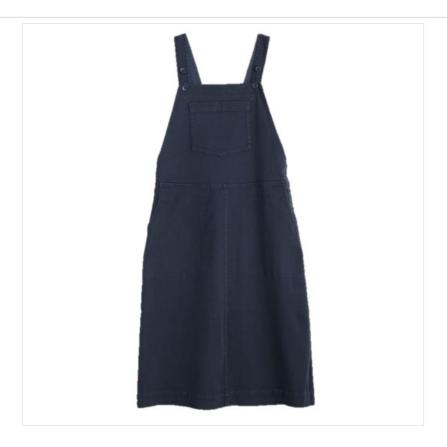

### **Seasalt Wave Shape Pinafore Dress Maritime**

Woven from a supple cotton blend, this pinafore dress is perfect for layering with your favourite T-shirts or Breton stripes.

Functional side buttons add interest and are super practical to help you slip this style on and off.

Deep pockets on the front and a large pocket on the chest finish the look for what has to be the easiest to wear style this spring.

UK Sizes: 10 - 18.

Machine Wash @ 30C.

 $\hbox{Like this Seasalt Pinafore Dress? Why not browse more styles in our extensive $\textbf{Dresses \& Skirts}$ collection. } \\$ 