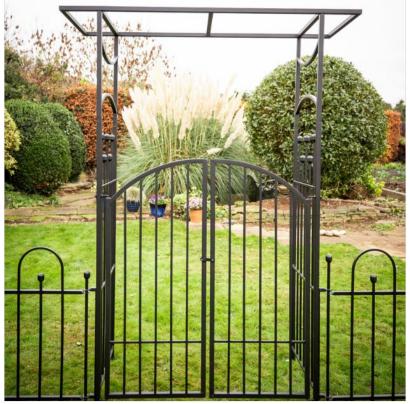

## **Apollo Appleton Easy Fit Modular Arch Gate (H132cm x W121cm)**

A beautiful complement for the Appleton Straight or Curved Arches (not included), this double swing gate will create an elegant passage between different zones in your garden.

Install in minutes without the need for tools, just attach using the fixings provided to give instant appeal.

Will last for years, thanks to the triple coasted steel construction.

 $Like \ this \ Appleton \ Modular \ Arch \ Gate? \ Why \ not \ explore \ the \ full \ collection \ in \ our \ {\bf Garden \ Furniture} \ range.$ 