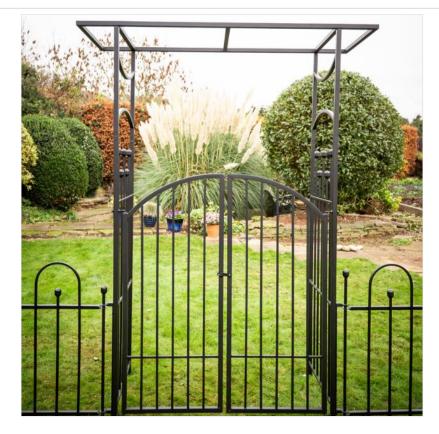

## **Apollo Appleton Easy Fit Modular Arch Gate (H132cm x W121cm)**

A beautiful complement for the Appleton Straight or Curved Arches (not included), this double swing gate will create an elegant passage between different zones in your garden.

Install in minutes without the need for tools, just attach using the fixings provided to give instant appeal.

Will last for years, thanks to the triple coasted steel construction.

 $Like \ this \ Appleton \ Modular \ Arch \ Gate? \ Why \ not \ explore \ the \ full \ collection \ in \ our \ {\bf Garden \ Furniture} \ range.$ 