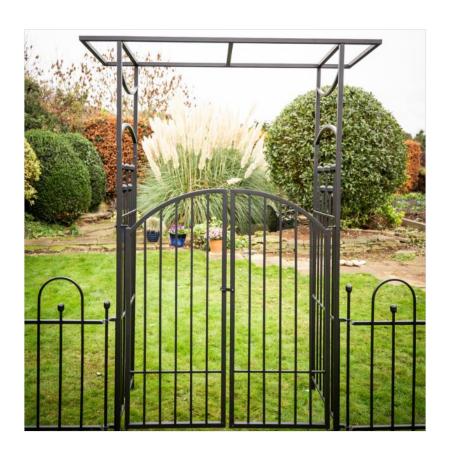

## **Apollo Appleton Easy Fit Modular Arch Gate (H132cm x W121cm)**

A beautiful complement for the Appleton Straight or Curved Arches (not included), this double swing gate will create an elegant passage between different zones in your garden.

Install in minutes without the need for tools, just attach using the fixings provided to give instant appeal.

Will last for years, thanks to the triple coasted steel construction.

 $Like \ this \ Appleton \ Modular \ Arch \ Gate? \ Why \ not \ explore \ the \ full \ collection \ in \ our \ {\bf Garden \ Furniture} \ range.$ 