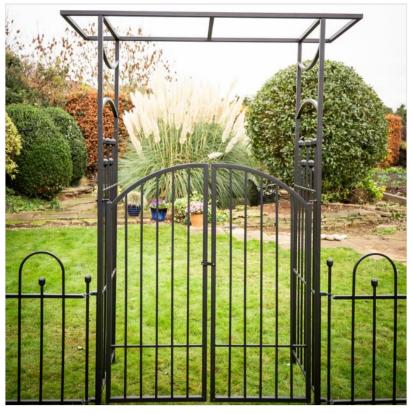

## **Apollo Appleton Easy Fit Modular Arch Gate (H132cm x W121cm)**

A beautiful complement for the Appleton Straight or Curved Arches (not included), this double swing gate will create an elegant passage between different zones in your garden.

Install in minutes without the need for tools, just attach using the fixings provided to give instant appeal.

Will last for years, thanks to the triple coasted steel construction.

 $Like \ this \ Appleton \ Modular \ Arch \ Gate? \ Why \ not \ explore \ the \ full \ collection \ in \ our \ {\bf Garden \ Furniture} \ range.$ 