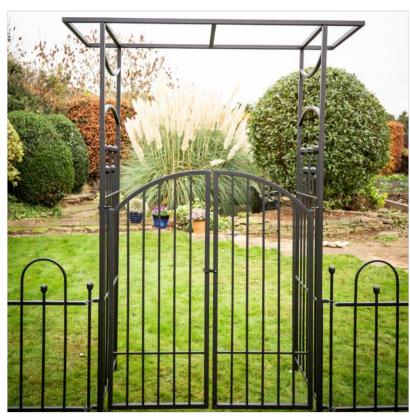

## **Apollo Appleton Easy Fit Modular Arch Gate (H132cm x W121cm)**

A beautiful complement for the Appleton Straight or Curved Arches (not included), this double swing gate will create an elegant passage between different zones in your garden.

Install in minutes without the need for tools, just attach using the fixings provided to give instant appeal.

Will last for years, thanks to the triple coasted steel construction.

 $Like \ this \ Appleton \ Modular \ Arch \ Gate? \ Why \ not \ explore \ the \ full \ collection \ in \ our \ {\bf Garden \ Furniture} \ range.$ 