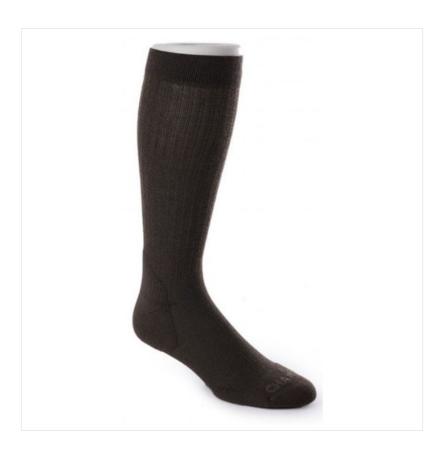

### Le Chameau Cross Country Socks Vert Chameau

Ideal for everyday wear, these tall socks have been designed specifically to complement Le Chameau Country Cross boots.

Lightweight with an easy, customisable fit, they feature mesh knit panels for expert ventilation as well as a knitted rib leg and firm mesh cuffs to prevent riding down.

Finished with seamless toes for ridge free comfort and anatomically placed cushioning at the heel, toe & ball of foot.

The perfect complement to your Le Chameau boots when you're out-and-about, attending festivals, walking or gardening.

Available sizes: Medium (6-8) & Large (9-11).

Like these Le Chameau Boot Socks? Why not browse our complete Accessories collection for great gifting ideas.

To keep up to date with our latest news, offers and promotions; be sure to join us on Facebook & Instagram.