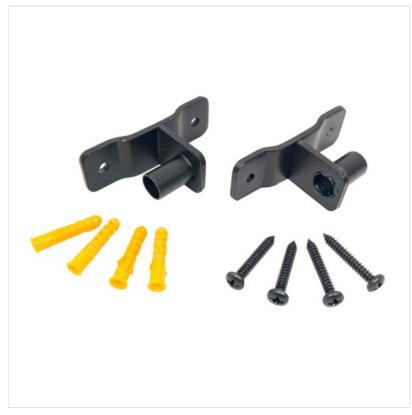

### **Apollo Appleton Modular Wall Mounting Bracket**

For use when installing your Appleton Fence panels onto a solid wall or existing fence post.

Top & Bottom brackets are required for each panel to be attached.

H9cm x W5cm.

Priced per unit.

The entire Appleton range is made from triple coated steel for ultimate durability and longevity.

Like this Modular Fencing Wall Bracket? Why not explore the collection in our Garden Furniture range.