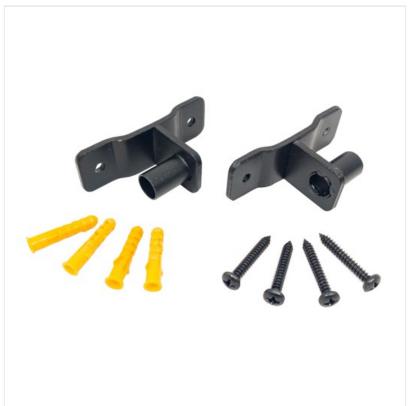

### **Apollo Appleton Modular Wall Mounting Bracket**

For use when installing your Appleton Fence panels onto a solid wall or existing fence post.

Top & Bottom brackets are required for each panel to be attached.

H9cm x W5cm.

Priced per unit.

The entire Appleton range is made from triple coated steel for ultimate durability and longevity.

Like this Modular Fencing Wall Bracket? Why not explore the collection in our Garden Furniture range.