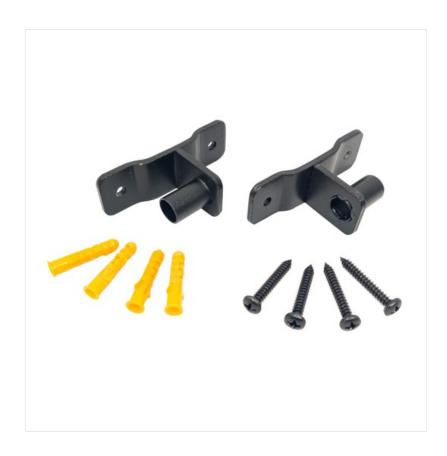

### **Apollo Appleton Modular Wall Mounting Bracket**

For use when installing your Appleton Fence panels onto a solid wall or existing fence post.

Top & Bottom brackets are required for each panel to be attached.

H9cm x W5cm.

Priced per unit.

The entire Appleton range is made from triple coated steel for ultimate durability and longevity.

Like this Modular Fencing Wall Bracket? Why not explore the collection in our Garden Furniture range.