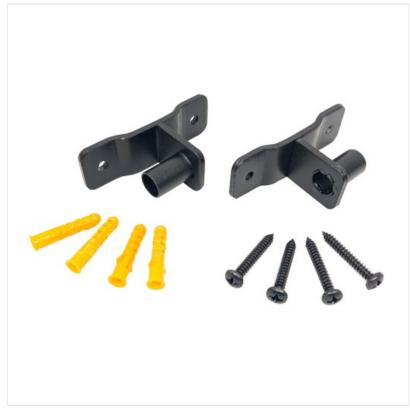

### **Apollo Appleton Modular Wall Mounting Bracket**

For use when installing your Appleton Fence panels onto a solid wall or existing fence post.

Top & Bottom brackets are required for each panel to be attached.

H9cm x W5cm.

Priced per unit.

The entire Appleton range is made from triple coated steel for ultimate durability and longevity.

Like this Modular Fencing Wall Bracket? Why not explore the collection in our Garden Furniture range.