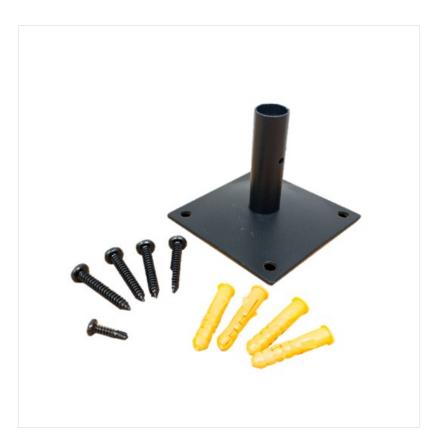

### **Apollo Appleton Surface Mounting Bracket**

For use when installing your Appleton Fence panels on hard surfaces such as patios, decking or terraces.

H7cm x W9cm.

The entire Appleton range is made from triple coated steel for ultimate durability and longevity.