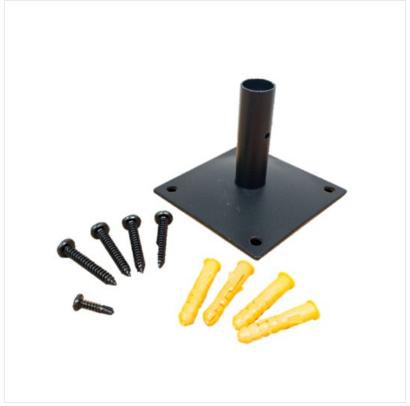

### **Apollo Appleton Surface Mounting Bracket**

For use when installing your Appleton Fence panels on hard surfaces such as patios, decking or terraces.

H7cm x W9cm.

The entire Appleton range is made from triple coated steel for ultimate durability and longevity.