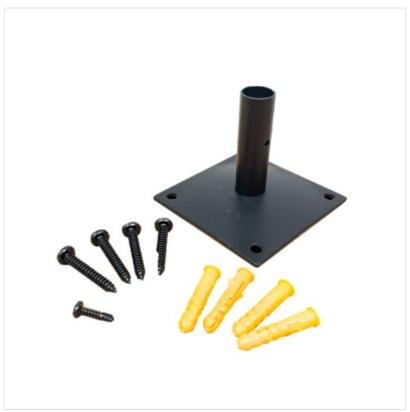

### **Apollo Appleton Surface Mounting Bracket**

For use when installing your Appleton Fence panels on hard surfaces such as patios, decking or terraces.

H7cm x W9cm.

The entire Appleton range is made from triple coated steel for ultimate durability and longevity.