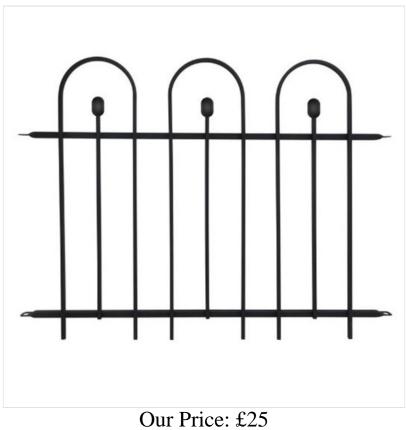

#### Apollo Appleton Easy Fit Modular Fence Panel (H92cm x W121cm)

This sleek and attractive fence panel can be used to create borders and fences as well as beautiful zones within your garden space when used in conjunction with the Apollo Appleton Arches.

Installs in minutes without the need for tools, just the connecting Appleton Fence Posts onto grass & soft ground or using the fittings provided, onto hard surfaces.

Will last for years, thanks to the triple coasted steel construction.