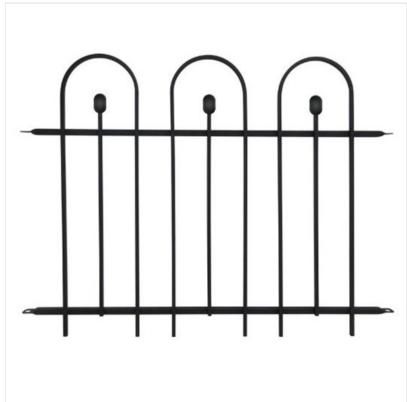

#### Apollo Appleton Easy Fit Modular Fence Panel (H92cm x W121cm)

This sleek and attractive fence panel can be used to create borders and fences as well as beautiful zones within your garden space when used in conjunction with the Apollo Appleton Arches.

Installs in minutes without the need for tools, just the connecting Appleton Fence Posts onto grass & soft ground or using the fittings provided, onto hard surfaces.

Will last for years, thanks to the triple coasted steel construction.