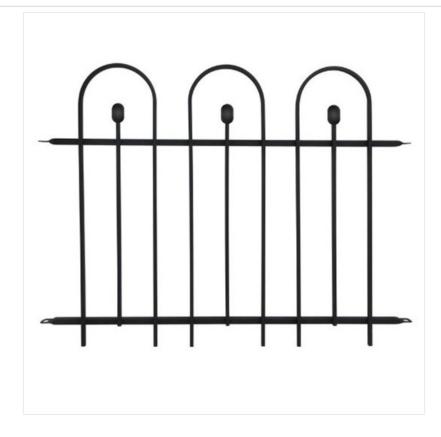

#### Apollo Appleton Easy Fit Modular Fence Panel (H92cm x W121cm)

This sleek and attractive fence panel can be used to create borders and fences as well as beautiful zones within your garden space when used in conjunction with the Apollo Appleton Arches.

Installs in minutes without the need for tools, just the connecting Appleton Fence Posts onto grass & soft ground or using the fittings provided, onto hard surfaces.

Will last for years, thanks to the triple coasted steel construction.