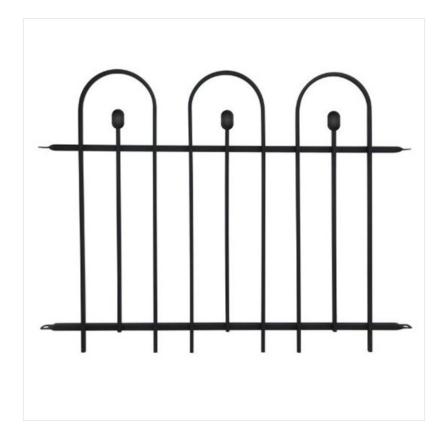

#### Apollo Appleton Easy Fit Modular Fence Panel (H92cm x W121cm)

This sleek and attractive fence panel can be used to create borders and fences as well as beautiful zones within your garden space when used in conjunction with the Apollo Appleton Arches.

Installs in minutes without the need for tools, just the connecting Appleton Fence Posts onto grass & soft ground or using the fittings provided, onto hard surfaces.

Will last for years, thanks to the triple coasted steel construction.