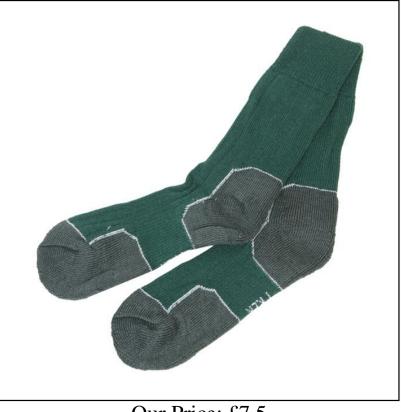

# Mico Cool Line Trekking Socks Large

New to the 'Brain' range, these specially designed socks are the perfect choice for hiking, long walks and other such outdoor activities.

Crafted using high tech fibres to wick away moisture and keep your feet feeling refreshed and dry, they also features high density cushioning around the wear points to protect from abrasion and continuous pressures.

Ensuring your feel stay cool and comfortable each step of the way whilst helping to prevent footwear rubbing and blisters.

30% Wool, 30% Acrylic, 30% Polypropylene, 10% Nylon.

Available Size: Large (41-43).