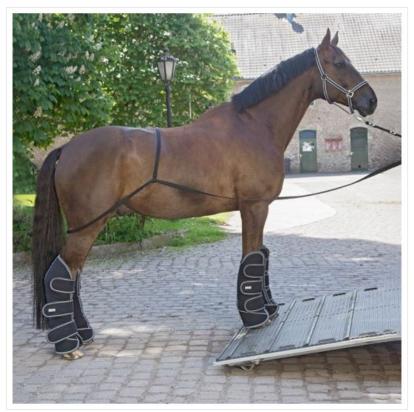

### Waldhausen Loading Transport Aid

With two hand loops, an innovative design to assist loading when on your own and for more sensitive equines that may need a little more encouragement.

Applies gentle pressure behind the hind quarters asking the horse to move forward.

A travelling aid you will not want to leave home without.

Ideal for early stages of training when introducing equines to the trailer & horsebox.

Likes this Waldhausen Loading Buddy? Why not browse more great products in our Farming & Equestrian range.

# Waldhausen Loading Transport Aid

EF-204676