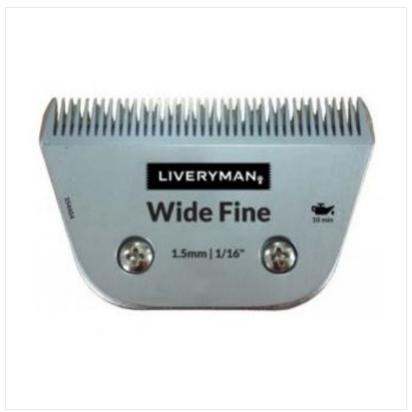

### Liveryman 154454 WIDE FINE 1.5mm A5 Snap On Blade Set

Suitable for both the Harmony Plus Horse Clippers & Bruno Clippers, this 65mm WIDE Cutter & Comb set is suitable for clipping large areas of hair.

Ideal for competition horses & those in hard work, along with horses who have the tendency to hot up over the winter months.

Features extra teeth making them suitable for clipping horses or larger areas of hair.