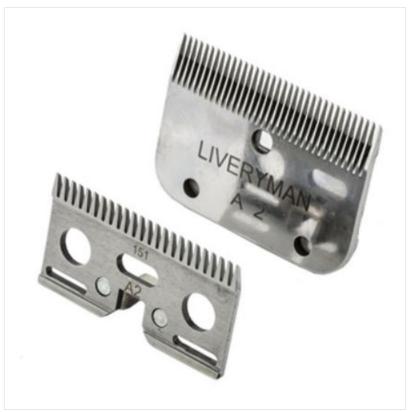

### Liveryman 150183 Medium A2 Cutter & Comb Blade Set

Made from high quality steel, these A2 blades have a medium cutting height of  $3\,\mathrm{mm}$ .

Fitting all Liveryman Black Beauty clippers, they are ideal for cattle udders as well as general horse clipping.

 $Comb: 35 \; teeth \, / \, Cutter \; 24 \; teeth.$ 

Like this Liveryman A2 Blade Set? Why not browse our Full Liveryman Clipper Collection for your year round needs.

To keep up to date with our latest news, offers and promotions; be sure to join us on Facebook & Instagram.