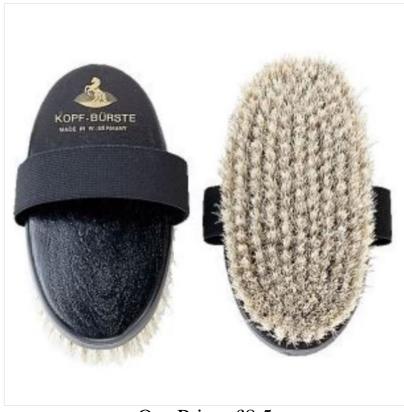

## HAAS Kopt-Burste (Face Brush)

Made from a mixture of very soft white horsehair, an ideal brush reserved for sensitive areas around the head as well as precision quarter marks too!

Designed with bristles & handle incorporated directly into the body of the bush, it's extremely comfortable to hold and achieve an optimum hand brace for grooming.

Dimensions: 140 x 65 mm.

Made in Germany.

Like this HAAS Small Everyday Face Brush? Why not browse more products in our extensive Equestrian range.

To keep up to date with our latest news, offers and promotions; be sure to join us on Facebook & Instagram.