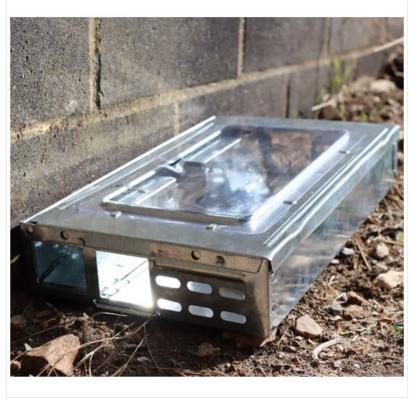

### The Big Cheese Live Multi-Catch Mouse Trap

Self-setting mechanisms for easy of use and welfare-friendly.

Dual settings to monitor vulnerable areas and control as necessary.

Durable and long lasting. Ideal for indoor and outdoor use.

# The Big Cheese Live Multi-Catch Mouse Trap

38-05234