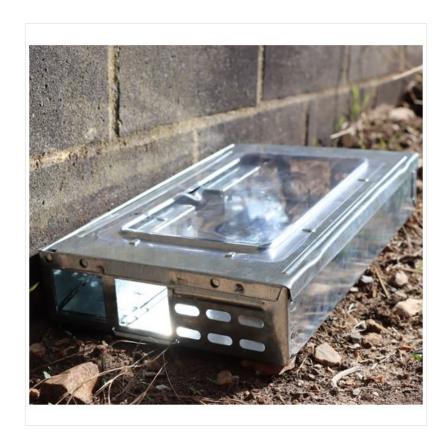

### The Big Cheese Live Multi-Catch Mouse Trap

Self-setting mechanisms for easy of use and welfare-friendly.

Dual settings to monitor vulnerable areas and control as necessary.

Durable and long lasting. Ideal for indoor and outdoor use.

# The Big Cheese Live Multi-Catch Mouse Trap

38-05234