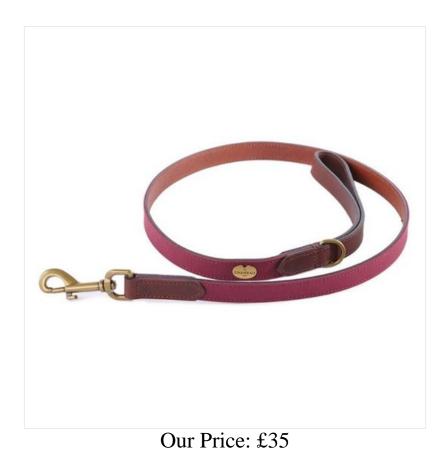

### Le Chameau Waxed Cotton/Leather Dog Lead Rouge

Made with UK waxed cotton from Halley Stevenson, this two tone dog lead is designed to complement the matching dog collar as well as your favourite Le Chameau wellies.

Hard-wearing and resilient, its features a reinforced handle which is designed to remain in good condition even when walking in the harshest of elements.

Finished with a smart antique brass trigger clip & tag plus an easy to use 'D' ring for attaching waste bags.

Supplied in a branded pouch for easy gifting

Like this Le Chameau Leather Dog Lead? Why not browse matching pet accessories for your four legged friend in our eclectic Pets & Wildlife range.

To keep up to date with our latest news, offers and promotions; be sure to join us on Facebook & Instagram.