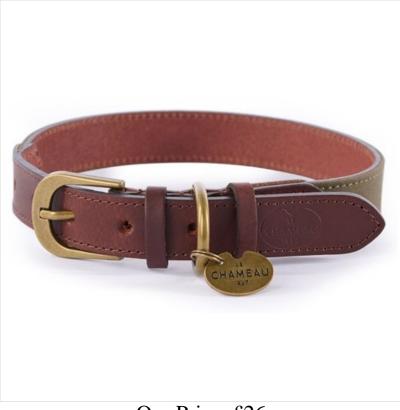

### Le Chameau Waxed Cotton/Leather Dog Collar Vert Chameau

21-42347P

#### Le Chameau Waxed Cotton/Leather Dog Collar Vert Chameau

Constructed using a combination of premium leather and waxed cotton that is not only hard-wearing but supple and comfortable, this eye catching dog collar is resilient for even the the most playful of pups.

Available in a range of sizes to give your companion the perfect fit, it's smartly finished with brass-effect fittings, removeable disk and subtle embossed branding.

Supplied in a branded pouch for easy gifting, elevate any park walk by teaming with the matching Leather Dog Lead.