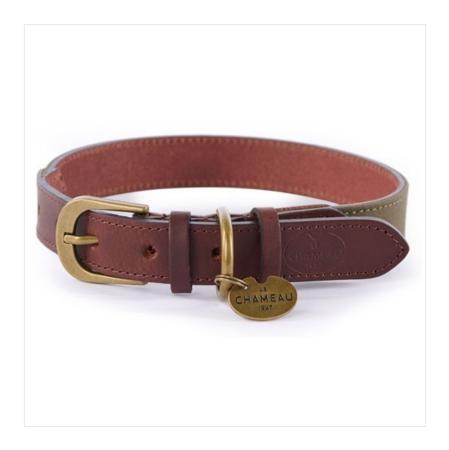

### Le Chameau Waxed Cotton/Leather Dog Collar Vert Chameau

21-42347P

#### Le Chameau Waxed Cotton/Leather Dog Collar Vert Chameau

Constructed using a combination of premium leather and waxed cotton that is not only hard-wearing but supple and comfortable, this eye catching dog collar is resilient for even the the most playful of pups.

Available in a range of sizes to give your companion the perfect fit, it's smartly finished with brass-effect fittings, removeable disk and subtle embossed branding.

Supplied in a branded pouch for easy gifting, elevate any park walk by teaming with the matching Leather Dog Lead.