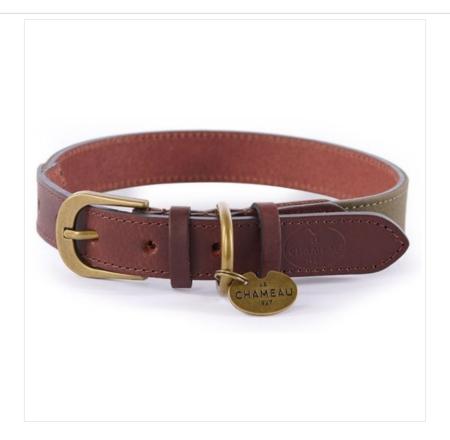

### Le Chameau Waxed Cotton/Leather Dog Collar Vert Chameau

21-42347P

#### Le Chameau Waxed Cotton/Leather Dog Collar Vert Chameau

Constructed using a combination of premium leather and waxed cotton that is not only hard-wearing but supple and comfortable, this eye catching dog collar is resilient for even the the most playful of pups.

Available in a range of sizes to give your companion the perfect fit, it's smartly finished with brass-effect fittings, removeable disk and subtle embossed branding.

Supplied in a branded pouch for easy gifting, elevate any park walk by teaming with the matching Leather Dog Lead.