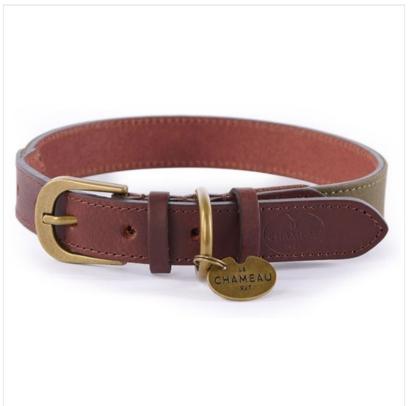

### Le Chameau Waxed Cotton/Leather Dog Collar Vert Chameau

21-42347P

#### Le Chameau Waxed Cotton/Leather Dog Collar Vert Chameau

Constructed using a combination of premium leather and waxed cotton that is not only hard-wearing but supple and comfortable, this eye catching dog collar is resilient for even the the most playful of pups.

Available in a range of sizes to give your companion the perfect fit, it's smartly finished with brass-effect fittings, removeable disk and subtle embossed branding.

Supplied in a branded pouch for easy gifting, elevate any park walk by teaming with the matching Leather Dog Lead.