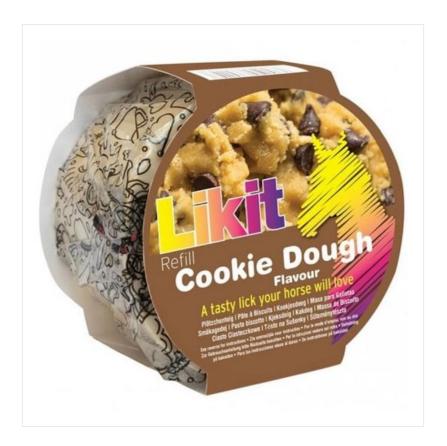

### Likit Refill Singles (650G) Assorted Flavours

Likit Refills are are designed to be used with Likit Toys to help make stable life for your equine friend more fun & less stressful.

Mouth-wateringly tasty, there are a huge variety of flavours; both Salt & Sweet to cater for event the fussiest equine and get those taste buds tingling. https://youtu.be/q5bFd0pvzd4

#### **Attributes**

| Technical Data  |                                                                  |
|-----------------|------------------------------------------------------------------|
| Product<br>Type | Apple, Cherry, Cookie Dough, Fruit Salad,<br>Granola Mixed Berry |
| Type            | Granoia Mixed Berry                                              |