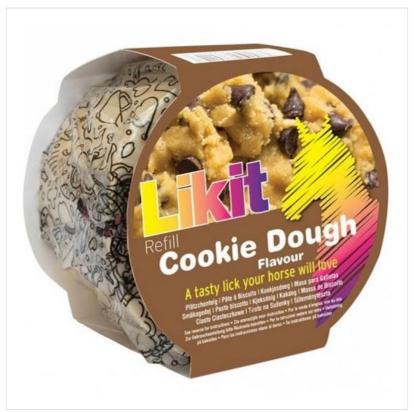

### Likit Refill Singles (650G) Assorted Flavours

Likit Refills are are designed to be used with Likit Toys to help make stable life for your equine friend more fun & less stressful.

Mouth-wateringly tasty, there are a huge variety of flavours; both Salt & Sweet to cater for event the fussiest equine and get those taste buds tingling. https://youtu.be/q5bFd0pvzd4

#### **Attributes**

| Technical Data  |                                                                  |
|-----------------|------------------------------------------------------------------|
| Product<br>Type | Apple, Cherry, Cookie Dough, Fruit Salad,<br>Granola Mixed Berry |
| Type            | Granoia Mixed Berry                                              |