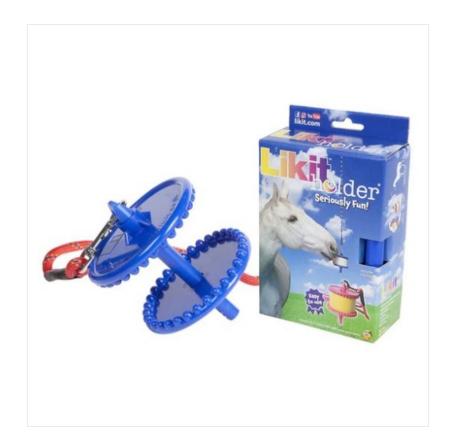

### Likit (650g) Hanging Treat Holder Blue

Likit Hanging Toys are designed to help make stable life for your equine friend more fun & less stressful.

This entry level toy can be hung freely in the stable from the rope provided and used in conjunction with a Likit Refill (650g), sold separately.

As your horse plays with the toy the Holder will move, making them work harder for their Likit reward.

Top Tip: If you don't have a beam to hang the Likit Holder from, you can use baler twine/rope across a corner and hang the Likit Holder from the middle of the baler twine to create a beam.