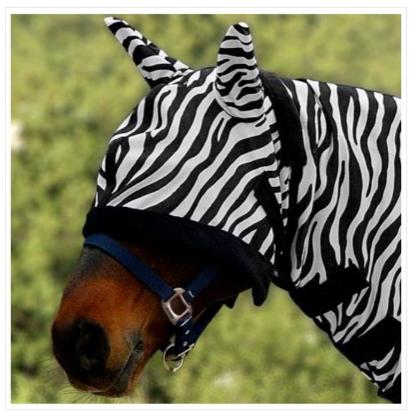

### Waldhausen Anti-Fly Mask Zebra with Ears

Providing ultimate protection from UV rays, biting insects and possible secondary infections, a high quality mask, made of finely woven material.

In an eye catching Zebra design sure to elevate any summer turnout, key features include a softly lined poll & nose for additional comfort & to prevent rubbing. Sizes: Pony / Cob / Full.