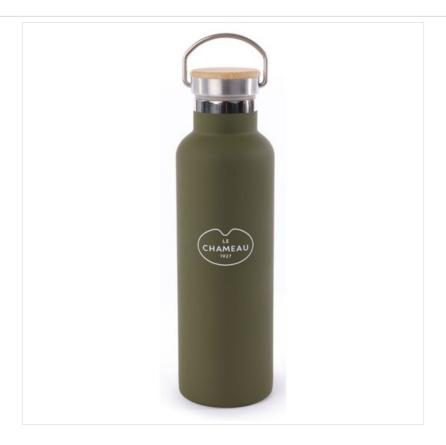

### Le Chameau Stainless Steel Water Bottle 750ml Vert Chameau

Made for today's life on the move, keep yourself hydrated using this practical, double walled, stainless steel container.

Up to 8 hours HOT / 12 hours COLD, the perfect accessory for all outdoor adventures & travel.

Sleek & stylish, stand out features include a beech wooden screw top lid, steel carry handle and unmistakable Le Chameau tonal branding.

Large 750ml capacity meaning it's perfect for the dog too!

Also available in Cherry & Bleu Fonce.