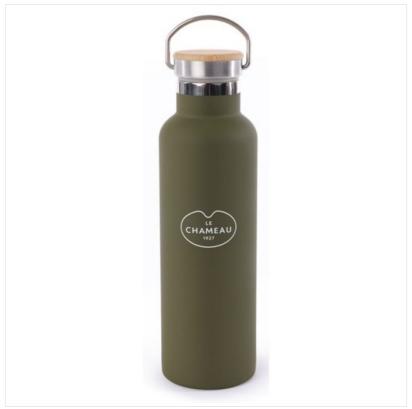

### Le Chameau Stainless Steel Water Bottle 750ml Vert Chameau

Made for today's life on the move, keep yourself hydrated using this practical, double walled, stainless steel container.

Up to 8 hours HOT / 12 hours COLD, the perfect accessory for all outdoor adventures & travel.

Sleek & stylish, stand out features include a beech wooden screw top lid, steel carry handle and unmistakable Le Chameau tonal branding.

Large 750ml capacity meaning it's perfect for the dog too!

Also available in Cherry & Bleu Fonce.