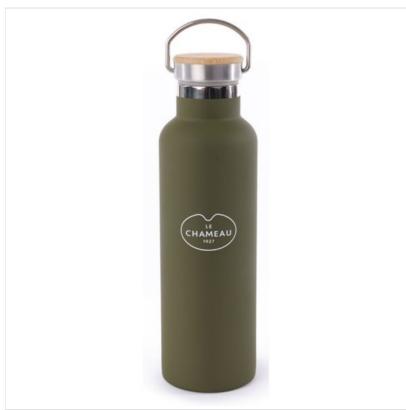

### Le Chameau Stainless Steel Water Bottle 750ml Vert Chameau

Made for today's life on the move, keep yourself hydrated using this practical, double walled, stainless steel container.

Up to 8 hours HOT / 12 hours COLD, the perfect accessory for all outdoor adventures & travel.

Sleek & stylish, stand out features include a beech wooden screw top lid, steel carry handle and unmistakable Le Chameau tonal branding.

Large 750ml capacity meaning it's perfect for the dog too!

Also available in Cherry & Bleu Fonce.