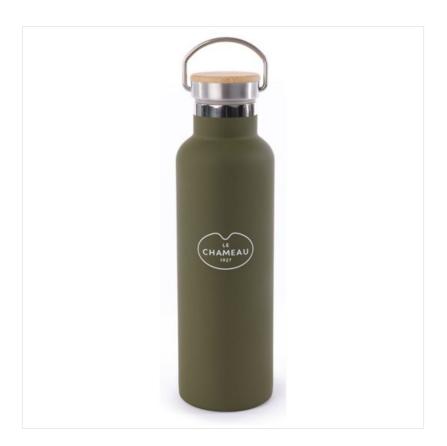

### Le Chameau Stainless Steel Water Bottle 750ml Vert Chameau

Made for today's life on the move, keep yourself hydrated using this practical, double walled, stainless steel container.

Up to 8 hours HOT / 12 hours COLD, the perfect accessory for all outdoor adventures & travel.

Sleek & stylish, stand out features include a beech wooden screw top lid, steel carry handle and unmistakable Le Chameau tonal branding.

Large 750ml capacity meaning it's perfect for the dog too!

Also available in Cherry & Bleu Fonce.