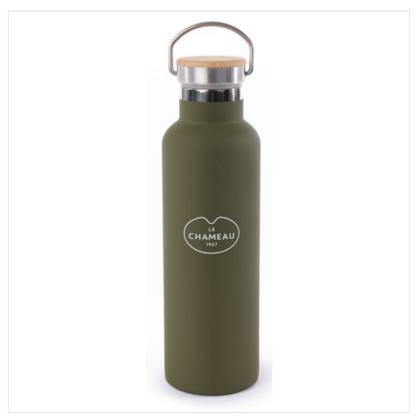

### Le Chameau Stainless Steel Water Bottle 750ml Vert Chameau

Made for today's life on the move, keep yourself hydrated using this practical, double walled, stainless steel container.

Up to 8 hours HOT / 12 hours COLD, the perfect accessory for all outdoor adventures & travel.

Sleek & stylish, stand out features include a beech wooden screw top lid, steel carry handle and unmistakable Le Chameau tonal branding.

Large 750ml capacity meaning it's perfect for the dog too!

Also available in Cherry & Bleu Fonce.