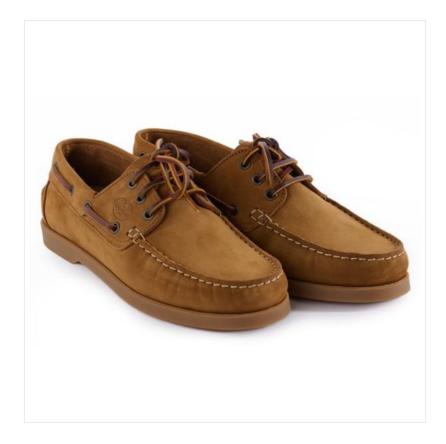

#### Le Chameau Galion Homme Nubuck Deck Shoe Tan

Blending style, practicality and comfort, this new season Galion deck shoe is ideal for coastal days out with family & friends as well those spent at home.

Made from full-grain, European-hide leather, they feature a salt water-resistant upper, anti-skid sole support plus full-sock comfort insoles including onSteam® lining.

Detailing a 2 hole apron, leather laces plus a branded Sperry sole, a luxury choice for smart casual styling this season.