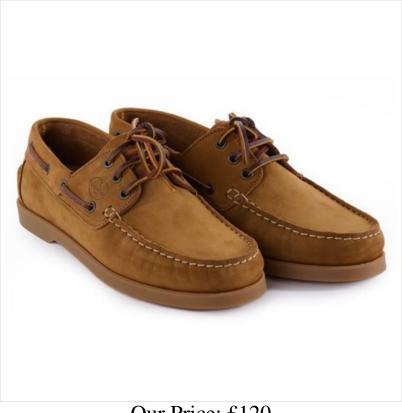

### Le Chameau Galion Homme Nubuck Deck Shoe Tan 20-07053P

Our Price: £120

Description