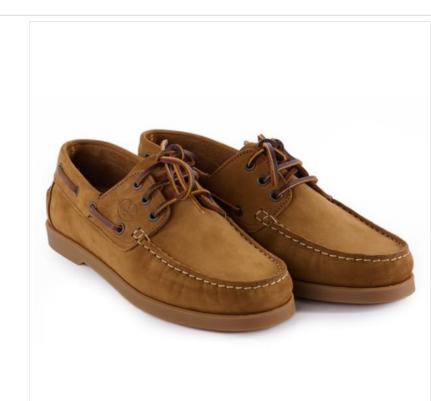

# Le Chameau Galion Homme Nubuck Deck Shoe Tan

20-07053P

### Le Chameau Galion Homme Nubuck Deck Shoe Tan 20-07053P

#### Le Chameau Galion Homme Nubuck Deck Shoe Tan

Blending style, practicality and comfort, this new season Galion deck shoe is ideal for coastal days out with family & friends as well those spent at home.

Made from full-grain, European-hide leather, they feature a salt water-resistant upper, anti-skid sole support plus full-sock comfort insoles including onSteam® lining.

Detailing a 2 hole apron, leather laces plus a branded Sperry sole, a luxury choice for smart casual styling this season.