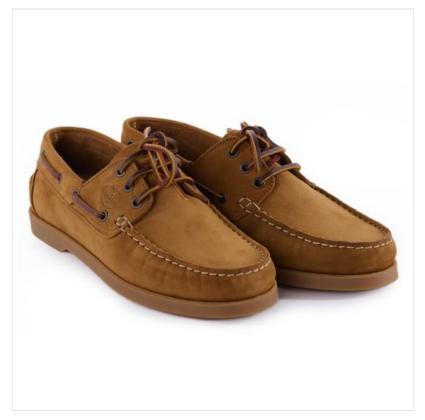

#### Le Chameau Galion Homme Nubuck Deck Shoe Tan

Blending style, practicality and comfort, this new season Galion deck shoe is ideal for coastal days out with family & friends as well those spent at home.

Made from full-grain, European-hide leather, they feature a salt water-resistant upper, anti-skid sole support plus full-sock comfort insoles including onSteam® lining.

Detailing a 2 hole apron, leather laces plus a branded Sperry sole, a luxury choice for smart casual styling this season.