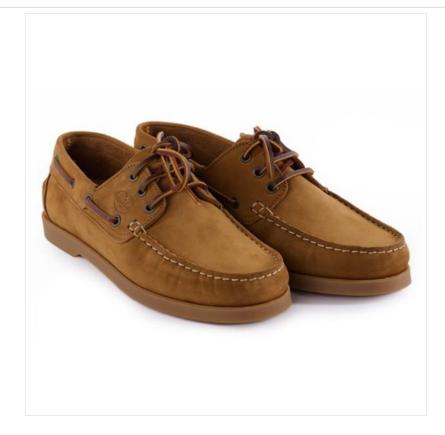

#### Le Chameau Galion Homme Nubuck Deck Shoe Tan

Blending style, practicality and comfort, this new season Galion deck shoe is ideal for coastal days out with family & friends as well those spent at home.

Made from full-grain, European-hide leather, they feature a salt water-resistant upper, anti-skid sole support plus full-sock comfort insoles including onSteam® lining.

Detailing a 2 hole apron, leather laces plus a branded Sperry sole, a luxury choice for smart casual styling this season.