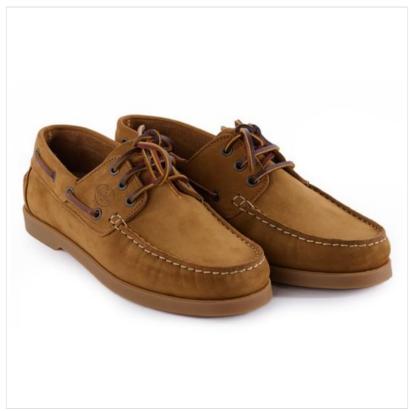

#### Le Chameau Galion Homme Nubuck Deck Shoe Tan

Blending style, practicality and comfort, this new season Galion deck shoe is ideal for coastal days out with family & friends as well those spent at home.

Made from full-grain, European-hide leather, they feature a salt water-resistant upper, anti-skid sole support plus full-sock comfort insoles including onSteam® lining.

Detailing a 2 hole apron, leather laces plus a branded Sperry sole, a luxury choice for smart casual styling this season.