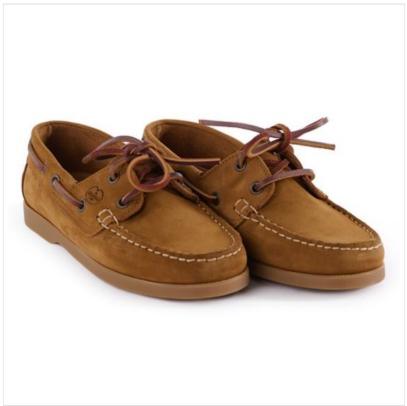

#### Le Chameau Galion Femme Nubuck Deck Shoe Tan

Crafted from full-grain, European-hide leather, this beautiful Galion Deck Shoe provides a welcome day off out of your boot, whilst giving you the same sure footed feeling.

Luxurious to wear, they feature a full sock comfort insole and salt water resistant upper to keep feet feeling supported and protected.

Detailing a 2 hole apron, leather laces plus a branded Sperry sole, a perfect choice for coastal excursions as well any relaxed day at home.