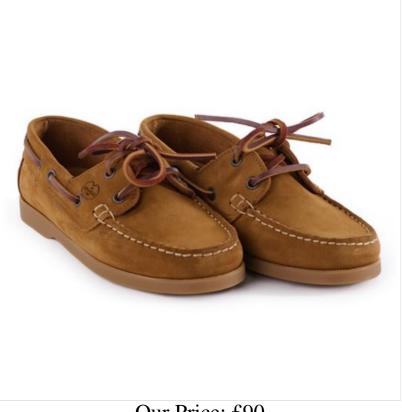

#### Le Chameau Galion Femme Nubuck Deck Shoe Tan

Crafted from full-grain, European-hide leather, this beautiful Galion Deck Shoe provides a welcome day off out of your boot, whilst giving you the same sure footed feeling.

Luxurious to wear, they feature a full sock comfort insole and salt water resistant upper to keep feet feeling supported and protected.

Detailing a 2 hole apron, leather laces plus a branded Sperry sole, a perfect choice for coastal excursions as well any relaxed day at home.