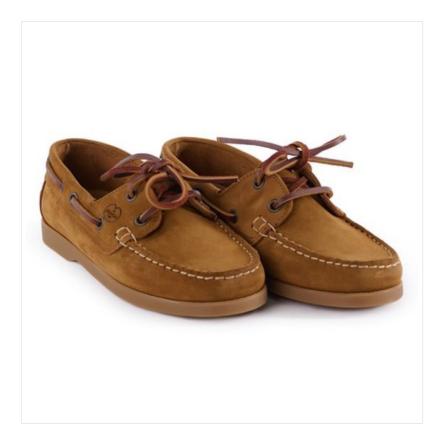

#### Le Chameau Galion Femme Nubuck Deck Shoe Tan

Crafted from full-grain, European-hide leather, this beautiful Galion Deck Shoe provides a welcome day off out of your boot, whilst giving you the same sure footed feeling.

Luxurious to wear, they feature a full sock comfort insole and salt water resistant upper to keep feet feeling supported and protected.

Detailing a 2 hole apron, leather laces plus a branded Sperry sole, a perfect choice for coastal excursions as well any relaxed day at home.