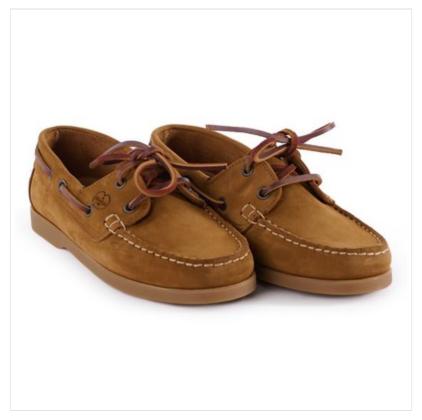

#### Le Chameau Galion Femme Nubuck Deck Shoe Tan

Crafted from full-grain, European-hide leather, this beautiful Galion Deck Shoe provides a welcome day off out of your boot, whilst giving you the same sure footed feeling.

Luxurious to wear, they feature a full sock comfort insole and salt water resistant upper to keep feet feeling supported and protected.

Detailing a 2 hole apron, leather laces plus a branded Sperry sole, a perfect choice for coastal excursions as well any relaxed day at home.