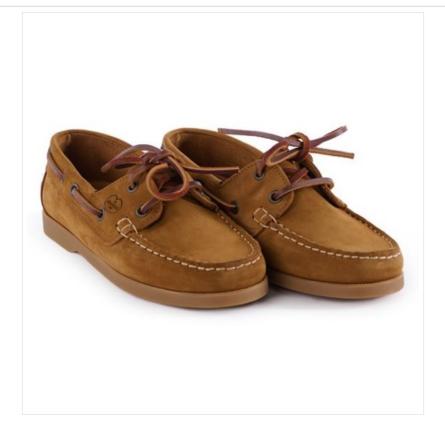

#### Le Chameau Galion Femme Nubuck Deck Shoe Tan

Crafted from full-grain, European-hide leather, this beautiful Galion Deck Shoe provides a welcome day off out of your boot, whilst giving you the same sure footed feeling.

Luxurious to wear, they feature a full sock comfort insole and salt water resistant upper to keep feet feeling supported and protected.

Detailing a 2 hole apron, leather laces plus a branded Sperry sole, a perfect choice for coastal excursions as well any relaxed day at home.