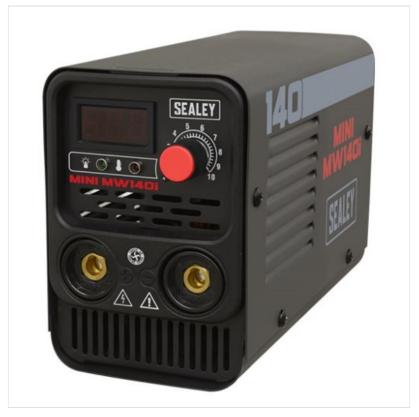

## **Sealey 140A MMA Inverter Welder**

- Ultra-compact and lightweight unit weighing just 4kg approx.
- Portability allows the welder to be taken to the job at hand, ideal for mobile technicians and enthusiasts.
- Unit can ARC/MMA weld a variety of rods including rutile, basic and stainless from Ø1.6mm up to Ø3.2mm.
- Features LED display, with thermal cut-out protection, anti-stick, arc force and hot start functions.
- Supplied with 1.6m 16mm² cable with electrode holder and a 1.4m 16mm² earth clamp and cable, both with 10-25 dinse connectors.
- Forced air cooling system.