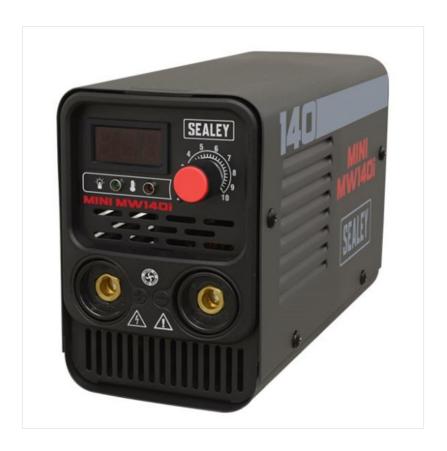

## **Sealey 140A MMA Inverter Welder**

- Ultra-compact and lightweight unit weighing just 4kg approx.
- Portability allows the welder to be taken to the job at hand, ideal for mobile technicians and enthusiasts.
- Unit can ARC/MMA weld a variety of rods including rutile, basic and stainless from Ø1.6mm up to Ø3.2mm.
- Features LED display, with thermal cut-out protection, anti-stick, arc force and hot start functions.
- Supplied with 1.6m 16mm² cable with electrode holder and a 1.4m 16mm² earth clamp and cable, both with 10-25 dinse connectors.
- Forced air cooling system.