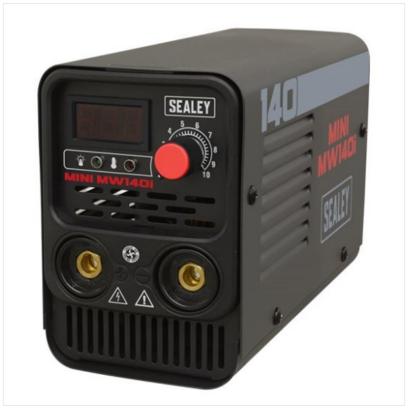

## **Sealey 140A MMA Inverter Welder**

- Ultra-compact and lightweight unit weighing just 4kg approx.
- Portability allows the welder to be taken to the job at hand, ideal for mobile technicians and enthusiasts.
- Unit can ARC/MMA weld a variety of rods including rutile, basic and stainless from Ø1.6mm up to Ø3.2mm.
- Features LED display, with thermal cut-out protection, anti-stick, arc force and hot start functions.
- Supplied with 1.6m 16mm² cable with electrode holder and a 1.4m 16mm² earth clamp and cable, both with 10-25 dinse connectors.
- Forced air cooling system.