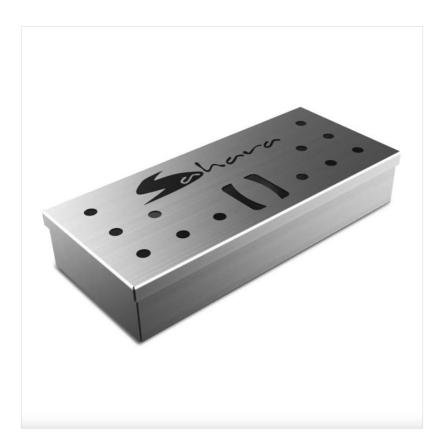

# Sahara BBQ Smoker Box

This Smoker Box is a unique stainless steel BBQ accessory that brings an authentic mouth-watering smoky flavour to your gas BBQ.

Simply place your dry wood chips into the box and place on your cooking grates.

As the box starts to conduct heat, the chips will slowly start to smoulder and release their unique smoky flavours.

Can also be used for soaking wood chips if you are worried about the box catching fire.