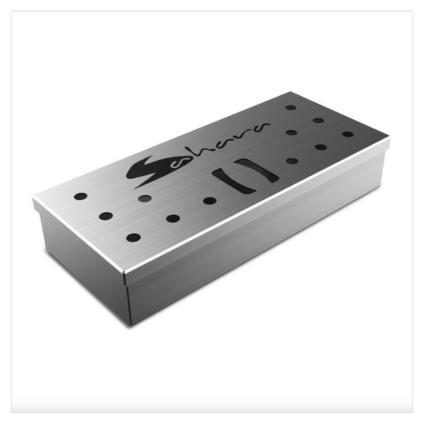

# Sahara BBQ Smoker Box

This Smoker Box is a unique stainless steel BBQ accessory that brings an authentic mouth-watering smoky flavour to your gas BBQ.

Simply place your dry wood chips into the box and place on your cooking grates.

As the box starts to conduct heat, the chips will slowly start to smoulder and release their unique smoky flavours.

Can also be used for soaking wood chips if you are worried about the box catching fire.