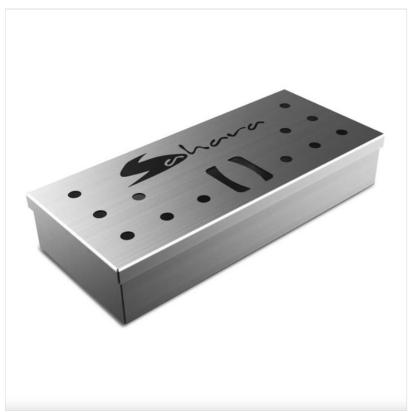

# Sahara BBQ Smoker Box

This Smoker Box is a unique stainless steel BBQ accessory that brings an authentic mouth-watering smoky flavour to your gas BBQ.

Simply place your dry wood chips into the box and place on your cooking grates.

As the box starts to conduct heat, the chips will slowly start to smoulder and release their unique smoky flavours.

Can also be used for soaking wood chips if you are worried about the box catching fire.