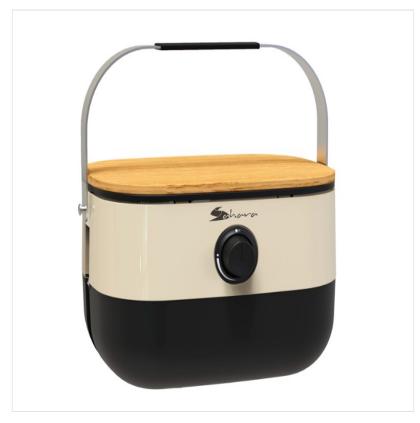

### Sahara Mini Portable Gas BBQ Cream

Enjoy the portable and professional way to cook outside, with this stylish Mini-BBQ.

Just the thing when you want to feel at home — outside.

Lightweight, portable & seriously stylish!

Compatible with 400g gas cartridge (NOT INCLUDED) and patio cylinders.

 $Like \ this \ Sahara \ Mini \ Portable \ Gas \ BBQ \ ? \ Why \ not \ browse \ our \ full \ Leisure \ range \ for \ the \ up \ \& \ coming \ season.$ 