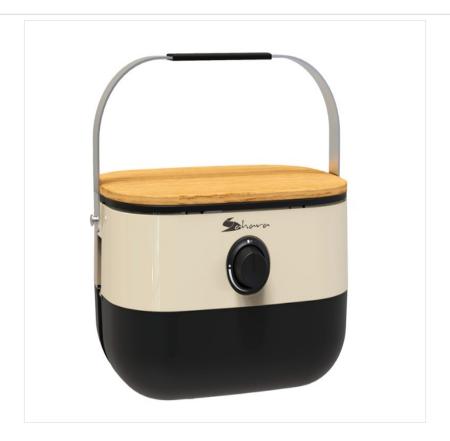

### Sahara Mini Portable Gas BBQ Cream

Enjoy the portable and professional way to cook outside, with this stylish Mini-BBQ.

Just the thing when you want to feel at home — outside.

Lightweight, portable & seriously stylish!

Compatible with 400g gas cartridge (NOT INCLUDED) and patio cylinders.

 $Like \ this \ Sahara \ Mini \ Portable \ Gas \ BBQ \ ? \ Why \ not \ browse \ our \ full \ Leisure \ range \ for \ the \ up \ \& \ coming \ season.$ 