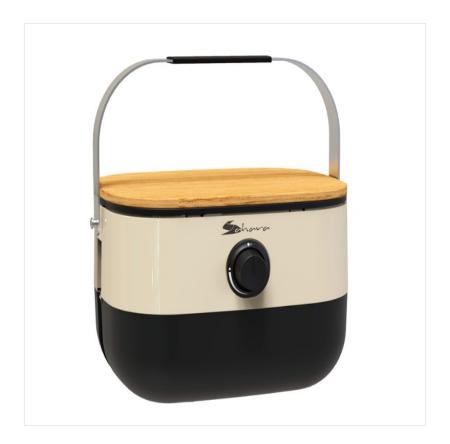

### Sahara Mini Portable Gas BBQ Cream

Enjoy the portable and professional way to cook outside, with this stylish Mini-BBQ.

Just the thing when you want to feel at home — outside.

Lightweight, portable & seriously stylish!

Compatible with 400g gas cartridge (NOT INCLUDED) and patio cylinders.

 $Like \ this \ Sahara \ Mini \ Portable \ Gas \ BBQ \ ? \ Why \ not \ browse \ our \ full \ Leisure \ range \ for \ the \ up \ \& \ coming \ season.$ 