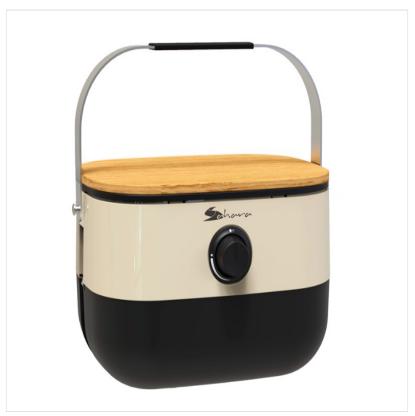

### Sahara Mini Portable Gas BBQ Cream

Enjoy the portable and professional way to cook outside, with this stylish Mini-BBQ.

Just the thing when you want to feel at home — outside.

Lightweight, portable & seriously stylish!

Compatible with 400g gas cartridge (NOT INCLUDED) and patio cylinders.

 $Like \ this \ Sahara \ Mini \ Portable \ Gas \ BBQ \ ? \ Why \ not \ browse \ our \ full \ Leisure \ range \ for \ the \ up \ \& \ coming \ season.$ 