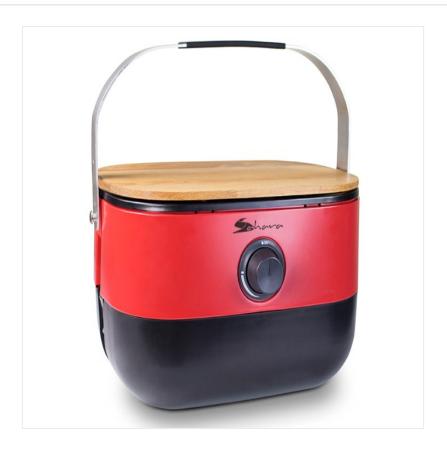

### Sahara Mini Portable Gas BBQ Red

Enjoy the portable and professional way to cook outside, with this stylish Mini-BBQ.

Just the thing when you want to feel at home — outside.

Lightweight, portable & seriously stylish!

Compatible with 400g gas cartridge (NOT INCLUDED) and patio cylinders.

 $Like \ this \ Sahara \ Mini \ Portable \ Gas \ BBQ \ ? \ Why \ not \ browse \ our \ full \ \textbf{Leisure} \ range \ for \ the \ up \ \& \ coming \ season.$ 