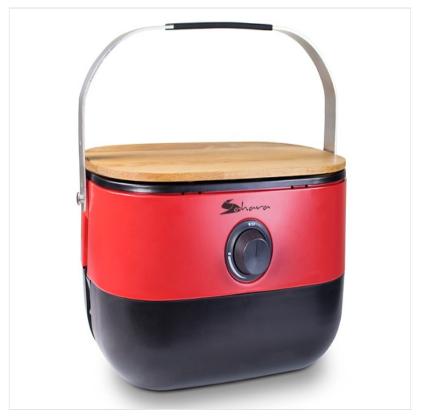

### Sahara Mini Portable Gas BBQ Red

Enjoy the portable and professional way to cook outside, with this stylish Mini-BBQ.

Just the thing when you want to feel at home — outside.

Lightweight, portable & seriously stylish!

Compatible with 400g gas cartridge (NOT INCLUDED) and patio cylinders.

 $Like \ this \ Sahara \ Mini \ Portable \ Gas \ BBQ \ ? \ Why \ not \ browse \ our \ full \ \textbf{Leisure} \ range \ for \ the \ up \ \& \ coming \ season.$ 