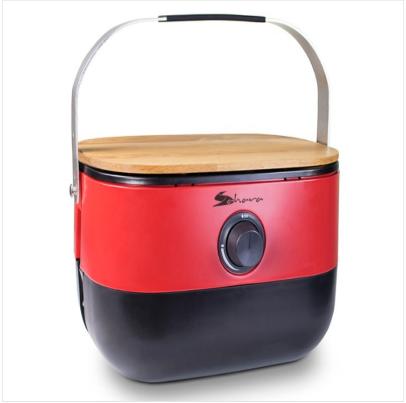

### Sahara Mini Portable Gas BBQ Red

Enjoy the portable and professional way to cook outside, with this stylish Mini-BBQ.

Just the thing when you want to feel at home — outside.

Lightweight, portable & seriously stylish!

Compatible with 400g gas cartridge (NOT INCLUDED) and patio cylinders.

 $Like \ this \ Sahara \ Mini \ Portable \ Gas \ BBQ \ ? \ Why \ not \ browse \ our \ full \ \textbf{Leisure} \ range \ for \ the \ up \ \& \ coming \ season.$ 