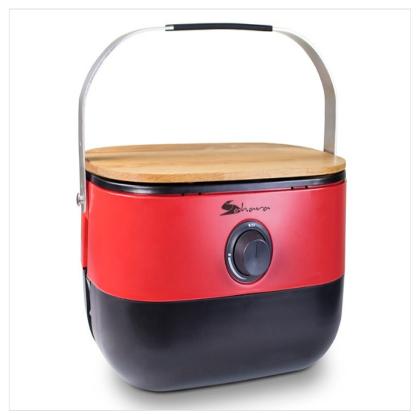

### Sahara Mini Portable Gas BBQ Red

Enjoy the portable and professional way to cook outside, with this stylish Mini-BBQ.

Just the thing when you want to feel at home — outside.

Lightweight, portable & seriously stylish!

Compatible with 400g gas cartridge (NOT INCLUDED) and patio cylinders.

 $Like \ this \ Sahara \ Mini \ Portable \ Gas \ BBQ \ ? \ Why \ not \ browse \ our \ full \ \textbf{Leisure} \ range \ for \ the \ up \ \& \ coming \ season.$ 