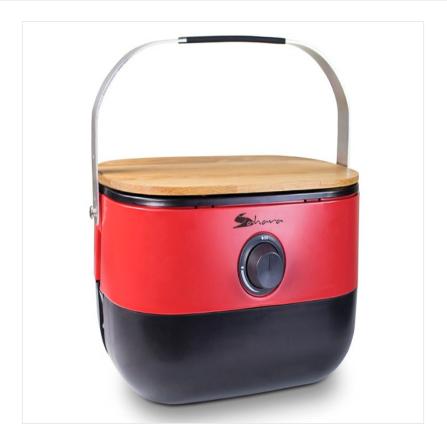

### Sahara Mini Portable Gas BBQ Red

Enjoy the portable and professional way to cook outside, with this stylish Mini-BBQ.

Just the thing when you want to feel at home — outside.

Lightweight, portable & seriously stylish!

Compatible with 400g gas cartridge (NOT INCLUDED) and patio cylinders.

 $Like \ this \ Sahara \ Mini \ Portable \ Gas \ BBQ \ ? \ Why \ not \ browse \ our \ full \ \textbf{Leisure} \ range \ for \ the \ up \ \& \ coming \ season.$ 