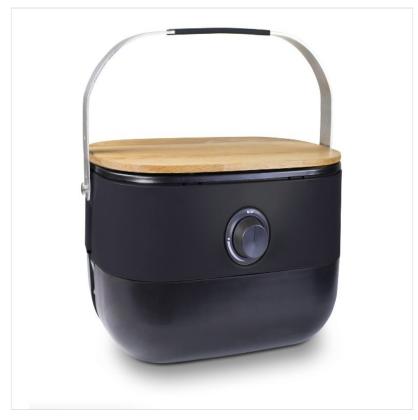

### Sahara Mini Portable Gas BBQ Black

Enjoy the portable and professional way to cook outside, with this stylish Mini-BBQ.

Just the thing when you want to feel at home — outside.

Lightweight, portable & seriously stylish!

Compatible with 400g gas cartridge (NOT INCLUDED) and patio cylinders.

Like this Sahara Mini Portable Gas BBQ Black? Why not browse our full Leisure range for the up & coming season.

To keep up to date with our latest news, offers and promotions; be sure to join us on Facebook & Instagram.