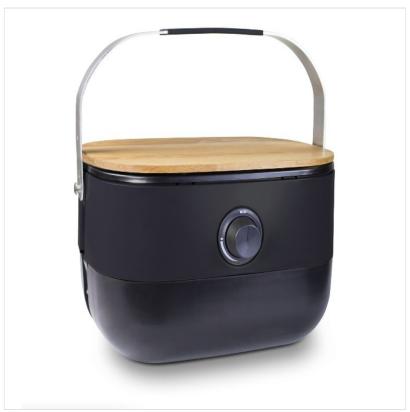

### Sahara Mini Portable Gas BBQ Black

Enjoy the portable and professional way to cook outside, with this stylish Mini-BBQ.

Just the thing when you want to feel at home — outside.

Lightweight, portable & seriously stylish!

Compatible with 400g gas cartridge (NOT INCLUDED) and patio cylinders.

Like this Sahara Mini Portable Gas BBQ Black? Why not browse our full Leisure range for the up & coming season.

To keep up to date with our latest news, offers and promotions; be sure to join us on Facebook & Instagram.