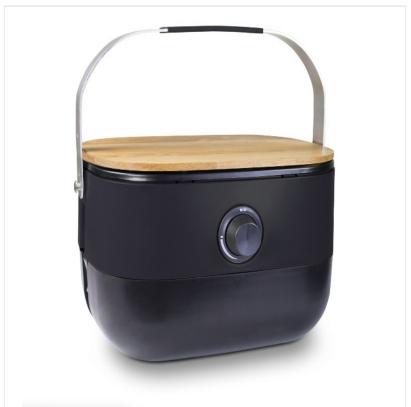

### Sahara Mini Portable Gas BBQ Black

Enjoy the portable and professional way to cook outside, with this stylish Mini-BBQ.

Just the thing when you want to feel at home — outside.

Lightweight, portable & seriously stylish!

Compatible with 400g gas cartridge (NOT INCLUDED) and patio cylinders.

Like this Sahara Mini Portable Gas BBQ Black? Why not browse our full Leisure range for the up & coming season.

To keep up to date with our latest news, offers and promotions; be sure to join us on Facebook & Instagram.