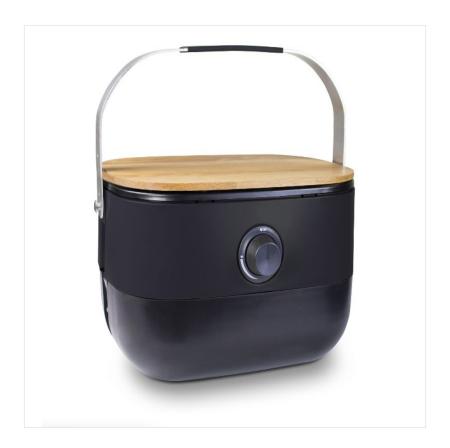

### Sahara Mini Portable Gas BBQ Black

Enjoy the portable and professional way to cook outside, with this stylish Mini-BBQ.

Just the thing when you want to feel at home — outside.

Lightweight, portable & seriously stylish!

Compatible with 400g gas cartridge (NOT INCLUDED) and patio cylinders.

Like this Sahara Mini Portable Gas BBQ Black? Why not browse our full Leisure range for the up & coming season.

To keep up to date with our latest news, offers and promotions; be sure to join us on Facebook & Instagram.