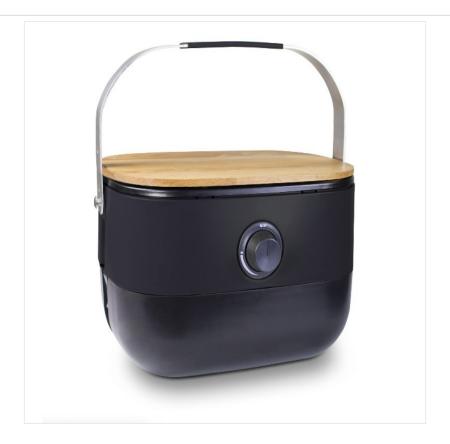

### Sahara Mini Portable Gas BBQ Black

Enjoy the portable and professional way to cook outside, with this stylish Mini-BBQ.

Just the thing when you want to feel at home — outside.

Lightweight, portable & seriously stylish!

Compatible with 400g gas cartridge (NOT INCLUDED) and patio cylinders.

Like this Sahara Mini Portable Gas BBQ Black? Why not browse our full Leisure range for the up & coming season.

To keep up to date with our latest news, offers and promotions; be sure to join us on Facebook & Instagram.