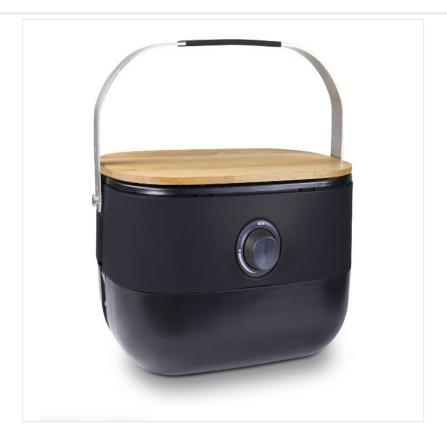

### Sahara Mini Portable Gas BBQ Black

Enjoy the portable and professional way to cook outside, with this stylish Mini-BBQ.

Just the thing when you want to feel at home — outside.

Lightweight, portable & seriously stylish!

Compatible with 400g gas cartridge (NOT INCLUDED) and patio cylinders.

Like this Sahara Mini Portable Gas BBQ Black? Why not browse our full Leisure range for the up & coming season.

To keep up to date with our latest news, offers and promotions; be sure to join us on Facebook & Instagram.